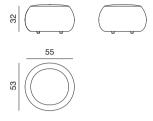

## Art. 3011

One seat low ottoman. Upholstery in leather, coated fabric, fabric or customer's own material. Available in outdoor version thanks to a water-repellent inner lining in coated polyester. Fitted with glides. 55 cm diameter and 32 cm height.

Dimensions \*

\* File CAD 2D - 3D available for download at www.arper.com