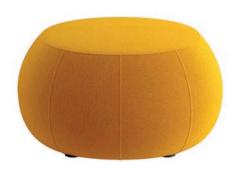

## Art. 3011

One seat low ottoman. Upholstery in leather, coated fabric, fabric or customer's own material. Available in outdoor version thanks to a water-repellent inner lining in coated polyester. Fitted with glides. 55 cm diameter and 32 cm height.