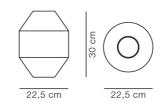

## Hydro Brass Vase H30

By Sofie Østerby, 2020

| Model         | 8211 - H: 30 cm                                                                                                                                                                                                                                                                                                                                  |
|---------------|--------------------------------------------------------------------------------------------------------------------------------------------------------------------------------------------------------------------------------------------------------------------------------------------------------------------------------------------------|
| About         | Referencing classic ceramic vases and ancient<br>Greek vessels, the Hydro Vase makes a modern<br>statement that incorporates the material properties<br>and appeal of brass. Chosen because it can be<br>shaped in ways that resemble iconic pottery, brass<br>exudes even more character with a patina that will<br>gradually emerge over time. |
| Product group | Complements                                                                                                                                                                                                                                                                                                                                      |
| Measurements  | H: 30 cm, Ø: 22,5 cm                                                                                                                                                                                                                                                                                                                             |
| Weight        | 5 kg                                                                                                                                                                                                                                                                                                                                             |
| Materials     | Casted solid brass with black oxidised surface<br>treatment. Waterproof. The brass surface acquires<br>patina with use and outer surface should be kept dry<br>to avoid blotches.                                                                                                                                                                |
| Guarantee     | Fredericia Furniture A/S offers a five-year guarantee<br>against manufacturing defects in standard products<br>(materials and construction). Wear and damage to<br>covers, surface treatment, inappropiate use and the<br>like are not covered by the warranty.                                                                                  |
| Download      | Download images, architect files at our partner portal<br>on www.fredericia.com                                                                                                                                                                                                                                                                  |

## Drawing

Colours MATERIAL