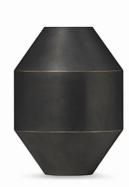

## Hydro Brass Vase H30

By Sofie Østerby, 2020

| Model         | 8211 - H: 30 cm                                                                                                                                                                                                                                                                                                                                  |
|---------------|--------------------------------------------------------------------------------------------------------------------------------------------------------------------------------------------------------------------------------------------------------------------------------------------------------------------------------------------------|
| About         | Referencing classic ceramic vases and ancient<br>Greek vessels, the Hydro Vase makes a modern<br>statement that incorporates the material properties<br>and appeal of brass. Chosen because it can be<br>shaped in ways that resemble iconic pottery, brass<br>exudes even more character with a patina that will<br>gradually emerge over time. |
| Product group | Complements                                                                                                                                                                                                                                                                                                                                      |
| Measurements  | H: 30 cm, Ø: 22,5 cm                                                                                                                                                                                                                                                                                                                             |
| Weight        | 5 kg                                                                                                                                                                                                                                                                                                                                             |
| Materials     | Casted solid brass with black oxidised surface<br>treatment. Waterproof. The brass surface acquires<br>patina with use and outer surface should be kept dry<br>to avoid blotches.                                                                                                                                                                |
| Guarantee     | Fredericia Furniture A/S offers a five-year guarantee<br>against manufacturing defects in standard products<br>(materials and construction). Wear and damage to<br>covers, surface treatment, inappropiate use and the<br>like are not covered by the warranty.                                                                                  |
| Download      | Download images, architect files at our partner portal<br>on www.fredericia.com                                                                                                                                                                                                                                                                  |