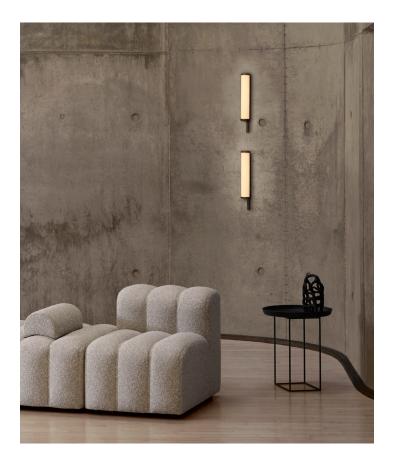

# DECO WALL LAMP — 2020

KRISTIAN SOFUS HANSEN & TOMMY HYLDAHL

### PACKAGING DIMENSIONS

W 51 cm / D 16 cm / H 26 cm

The Deco collection has its origins in the cylinder wall lamps, found within the lobby and entrance halls of 1930s Art Deco buildings. Deco is a highly minimalistic and simplified lamp design, based on a sleek iron profile casing and a cylinder opal glass shade. The translucent glass shade is characterized by a fluted structure, adding a shimmering and decorative detail to the light the Deco collection comes in a wall lamp, pendant and chandelier.

WALL LAMP