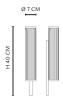

#### MADE IN

China

#### MATERIAL

The frame is made of iron. The lampshade is made of opal glass.

#### CARE

Follow care instruction on norr11.com/professionals

#### WARRANTY

2 years

#### WEIGHT

Nett Weight: 1,4 kg Gross Weight: 1,8 kg

### PACKAGING DIMENSIONS

W 51 cm / D 16 cm / H 26 cm



The Deco collection has its origins in the cylinder wall lamps, found within the lobby and entrance halls of 1930s Art Deco buildings. Deco is a highly minimalistic and simplified lamp design, based on a sleek iron profile casing and a cylinder opal glass shade. The translucent glass shade is characterized by a fluted structure, adding a shimmering and decorative detail to the light the Deco collection comes in a wall lamp, pendant and chandelier.



WALL LAMP

## DIMENSIONS

Ø 7 cm / H 40 cm