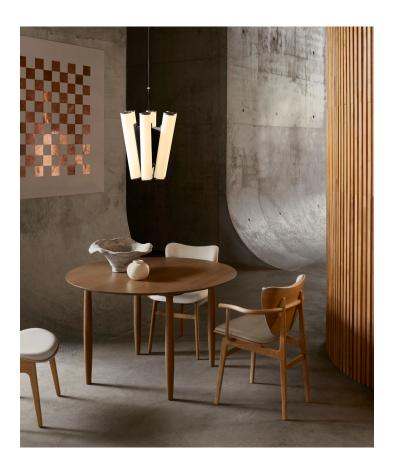

## DECO CHANDELIER — 20

KRISTIAN SOFUS HANSEN & TOMMY HYLDAHL

YEAR

2020

**ENVIROMENT** 

Indoor

CATEGORY

Lighting

## SPECIFICATIONS

Ceiling cup: Included Cord length: 400 cm Cord colour: Black Plug: Not included 12x 15W - E14

The Deco collection has its origins in the cylinder wall lamps, found within the lobby and entrance halls of 1930s Art Deco buildings. Deco is a highly minimalistic and simplified lamp design, based on a sleek iron profile casing and a cylinder opal glass shade. The translucent glass shade is characterized by a fluted structure, adding a shimmering and decorative detail to the light the Deco collection comes in a wall lamp, pendant and chandelier.