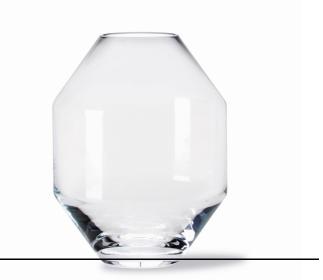

## Hydro Glass Vase

Designed By Sofie Østerby, 2023

With Hydro, Danish designer Sofie Østerby references classic ceramic vases and ancient Greek vessels. Made from mouthblown crystalline glass using traditional techniques by skilled craftspeople in Poland, the shape still resembles traditional iconic pottery in a new material that brings a modern take on the traditional vessel.

**MODEL** 8208 - H: 20 cm

MATERIALS

Mouthblown vase made from crystalline lead-free glass.