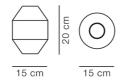

**MODEL** 8208 - H: 20 cm

MATERIALS

Mouthblown vase made from crystalline lead-free glass.