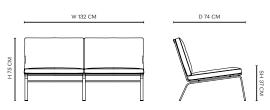

{st}$  Requires Crib 5 treatment in order to be UK compliant, this may incur an additional charge

#### CARE

 $Follow\ care\ instruction\ on\ norr 11.com/professionals$ 

## WARRANTY

2 years

#### WEIGHT

Nett Weight: 40,0 kg Gross Weight: 45,0 kg

# PACKAGING DIMENSIONS

W 82 cm / D 134 cm / H 70 cm



The collection references the 1950s and 1960s Danish furniture design, a period inspired by the Bauhaus movement where simple and clean shapes were in focus.

Minimal detailing and a stylish, clean expression demonstrate the Bauhaus influence in the Man furniture series. The frame, combining steel and canvas, gives the collection a raw yet sophisticated appeal that perfectly complements the contemporary aesthetic.



SØRENSEN DUNES

## DIMENSIONS

W 132 cm / D 74 cm / H 75 cm / SH 37 cm