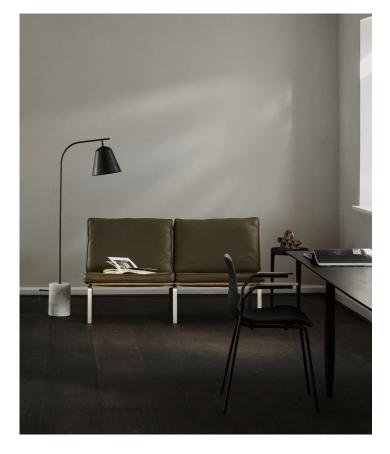

# MAN TWO SEATER — 2011

RUNE KRØJGAARD & KNUT BENDIK HUMLEVIK

# PACKAGING DIMENSIONS

W 82 cm / D 134 cm / H 70 cm

The collection references the 1950s and 1960s Danish furniture design, a period inspired by the Bauhaus movement where simple and clean shapes were in focus.

Minimal detailing and a stylish, clean expression demonstrate the Bauhaus influence in the Man furniture series. The frame, combining steel and canvas, gives the collection a raw yet sophisticated appeal that perfectly complements the contemporary aesthetic.