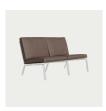

# MAN TWO SEATER — 2011

RUNE KRØJGAARD & KNUT BENDIK HUMLEVIK

#### MATERIAL

Stainless steel frame, fitted with reinforced canvas. Loose cushions.

#### **CUSHION UPHOLSTERY**

CAT 1: Grain, Cura, Velvet, Nina, Fame, Remix, Megan, COM

CAT 2: Barnum, Breeze Fusion, Canvas, Ultra, COL

CAT 3: Fiord, Hallingdal, Savanna, Zero\*,
Steelcut Trio, Moss, Safire, Nuance,
Flux, Envy