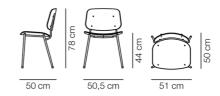

## Søborg metal base

By Børge Mogensen, 1952

| Model         | 3060 - Wooden seat                                                                                                                                                                                                                                                                                                                                                                                                                                                                                                                        |
|---------------|-------------------------------------------------------------------------------------------------------------------------------------------------------------------------------------------------------------------------------------------------------------------------------------------------------------------------------------------------------------------------------------------------------------------------------------------------------------------------------------------------------------------------------------------|
| About         | In 1950, Børge Mogensen introduced the prototype of the Søborg Chair. His fusion of functionalism, expertise in cabinetmaking and use of new production techniques led to a remarkably simple chair that could be manufactured industrially. Merging his signature love of solid wood with his newfound passion for plywood shells, Mogensen crafted the Søborg Chair with soft rounded corners and gentle lines in a timeless design that appears light yet solid, with an ample-sized seat and back to ensure endless hours of comfort. |
| Product group | Chairs & stools                                                                                                                                                                                                                                                                                                                                                                                                                                                                                                                           |
| Measurements  | W: 50,5 cm, D: 50 cm<br>H: 78 cm, Sh: 44 cm                                                                                                                                                                                                                                                                                                                                                                                                                                                                                               |
| Cbm           | 0,34m³ (2 Pcs.)                                                                                                                                                                                                                                                                                                                                                                                                                                                                                                                           |
| Weight        | 5,9 kg                                                                                                                                                                                                                                                                                                                                                                                                                                                                                                                                    |
| Materials     | Plywood side chair with steel frame. interchangeable seat and back mounted with black metal screws.                                                                                                                                                                                                                                                                                                                                                                                                                                       |
| Test          | EN 16139:2013 (L2), EN 1022:2005                                                                                                                                                                                                                                                                                                                                                                                                                                                                                                          |
| Guarantee     | Fredericia Furniture A/S offers a five-year guarantee against manufacturing defects in standard products (materials and construction). Wear and damage to covers, surface treatment, inappropriate use and the like are not covered by the warranty.                                                                                                                                                                                                                                                                                      |
| Download      | Download images, architect files at our partner portal on www.fredericia.com                                                                                                                                                                                                                                                                                                                                                                                                                                                              |

## Drawing