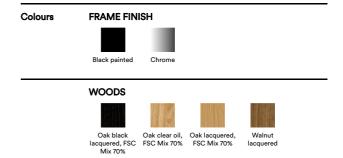

## Søborg metal base

By Børge Mogensen, 1952

| Model         | 3060 - Wooden seat                                                                                                                                                                                                                                                                                                                                                                                                                                                                                                                        |
|---------------|-------------------------------------------------------------------------------------------------------------------------------------------------------------------------------------------------------------------------------------------------------------------------------------------------------------------------------------------------------------------------------------------------------------------------------------------------------------------------------------------------------------------------------------------|
| About         | In 1950, Børge Mogensen introduced the prototype of the Søborg Chair. His fusion of functionalism, expertise in cabinetmaking and use of new production techniques led to a remarkably simple chair that could be manufactured industrially. Merging his signature love of solid wood with his newfound passion for plywood shells, Mogensen crafted the Søborg Chair with soft rounded corners and gentle lines in a timeless design that appears light yet solid, with an ample-sized seat and back to ensure endless hours of comfort. |
| Product group | Chairs & stools                                                                                                                                                                                                                                                                                                                                                                                                                                                                                                                           |
| Measurements  | W: 50,5 cm, D: 50 cm<br>H: 78 cm, Sh: 44 cm                                                                                                                                                                                                                                                                                                                                                                                                                                                                                               |
| Cbm           | 0,34m³ (2 Pcs.)                                                                                                                                                                                                                                                                                                                                                                                                                                                                                                                           |
| Weight        | 5,9 kg                                                                                                                                                                                                                                                                                                                                                                                                                                                                                                                                    |
| Materials     | Plywood side chair with steel frame. interchangeable seat and back mounted with black metal screws.                                                                                                                                                                                                                                                                                                                                                                                                                                       |
| Test          | EN 16139:2013 (L2), EN 1022:2005                                                                                                                                                                                                                                                                                                                                                                                                                                                                                                          |
| Guarantee     | Fredericia Furniture A/S offers a five-year guarantee against manufacturing defects in standard products (materials and construction). Wear and damage to covers, surface treatment, inappropriate use and the like are not covered by the warranty.                                                                                                                                                                                                                                                                                      |
| Download      | Download images, architect files at our partner portal on www.fredericia.com                                                                                                                                                                                                                                                                                                                                                                                                                                                              |