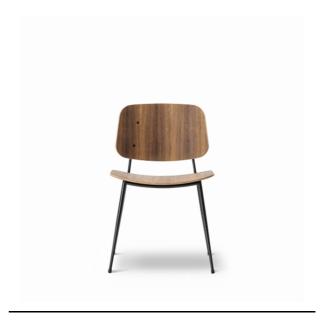

## Søborg metal base

By Børge Mogensen, 1952

| Model         | 3060 - Wooden seat                                                                                                                                                                                                                                                                                                                                                                                                                                                                                                                        |
|---------------|-------------------------------------------------------------------------------------------------------------------------------------------------------------------------------------------------------------------------------------------------------------------------------------------------------------------------------------------------------------------------------------------------------------------------------------------------------------------------------------------------------------------------------------------|
| About         | In 1950, Børge Mogensen introduced the prototype of the Søborg Chair. His fusion of functionalism, expertise in cabinetmaking and use of new production techniques led to a remarkably simple chair that could be manufactured industrially. Merging his signature love of solid wood with his newfound passion for plywood shells, Mogensen crafted the Søborg Chair with soft rounded corners and gentle lines in a timeless design that appears light yet solid, with an ample-sized seat and back to ensure endless hours of comfort. |
| Product group | Chairs & stools                                                                                                                                                                                                                                                                                                                                                                                                                                                                                                                           |
| Measurements  | W: 50,5 cm, D: 50 cm<br>H: 78 cm, Sh: 44 cm                                                                                                                                                                                                                                                                                                                                                                                                                                                                                               |
| Cbm           | 0,34m³ (2 Pcs.)                                                                                                                                                                                                                                                                                                                                                                                                                                                                                                                           |
| Weight        | 5,9 kg                                                                                                                                                                                                                                                                                                                                                                                                                                                                                                                                    |
| Materials     | Plywood side chair with steel frame. interchangeable seat and back mounted with black metal screws.                                                                                                                                                                                                                                                                                                                                                                                                                                       |
| Test          | EN 16139:2013 (L2), EN 1022:2005                                                                                                                                                                                                                                                                                                                                                                                                                                                                                                          |
| Guarantee     | Fredericia Furniture A/S offers a five-year guarantee against manufacturing defects in standard products (materials and construction). Wear and damage to covers, surface treatment, inappropriate use and the like are not covered by the warranty.                                                                                                                                                                                                                                                                                      |
| Download      | Download images, architect files at our partner portal on www.fredericia.com                                                                                                                                                                                                                                                                                                                                                                                                                                                              |