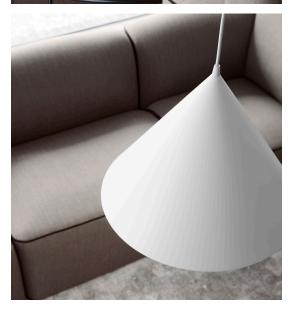

#### **AVAILABLE IN:**

- SMALL / LARGE
- WHITE, BEIGE AND BLACK PAINTED METAL

#### PRODUCT TEXT:

THE ANNULAR PENDANT PAIRS TWO PRIMARY FORMS. A CONICAL SHADE IS PAIRED WITH A PERFECT RING OF LIGHT AT THE PERIMETER. THE CONE IS EVOCATIVE OF A CLASSIC PENDANT FORM WHILE THE RING SHAPED LIGHT SOURCE IS BOLDLY GRAPHIC AND RESOLUTELY CONTEMPORARY. ANNULAR COMBINES AND RETHINKS THE TWO PRIMARY FORMS IN A NEW INTERPRETATION OF THE CLASSIC CONE PENDANT.