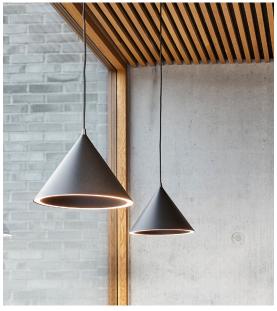

#### **KEY WORDS:**

- REUSE THE SHAPE. RETHINK THE LIGHT.
- INNOVATIVE USE OF LED
- NO VISIBLE BULB
- PLEASANT AND COHERENT LIGHT
- GRAPHIC AND MODERN EXPRESSION
- NEW INTERPRETATION OF THE CLASSIC CONE PENDANT

#### PRODUCT TEXT:

THE ANNULAR PENDANT PAIRS TWO PRIMARY FORMS. A CONICAL SHADE IS PAIRED WITH A PERFECT RING OF LIGHT AT THE PERIMETER. THE CONE IS EVOCATIVE OF A CLASSIC PENDANT FORM WHILE THE RING SHAPED LIGHT SOURCE IS BOLDLY GRAPHIC AND RESOLUTELY CONTEMPORARY. ANNULAR COMBINES AND RETHINKS THE TWO PRIMARY FORMS IN A NEW INTERPRETATION OF THE CLASSIC CONE PENDANT.