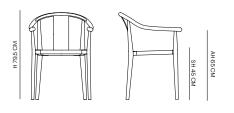

#### DIMENSIONS

W 58,5 cm | D 57,7 cm | H 79,5 cm | SH 45 cm | AH 65 cm

W 58,5 CM D 57,7 CM