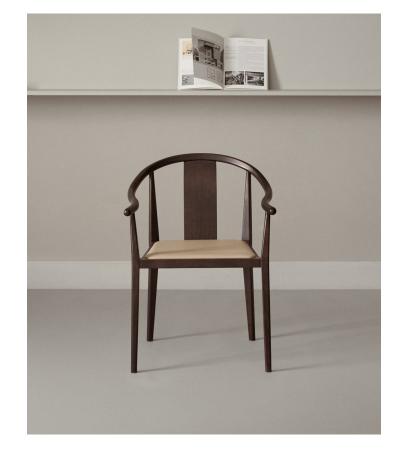

# SHANGHAI ARMCHAIR

Rune Krøjgaard & Knut Bendik Humlevik – 2011

ENVIRONMENT Indoor

CATEGORY Seating

MADE IN Latvia

MATERIAL Frame made of FSC certified ash. Coated with water-based clear lacquer.

FRAME Natural Ash Black Ash

WARRANTY

5 years

WEIGHT Net Weight: 7,7 kg Gross Weight: 12,0 kg

PACKAGING DIMENSIONS W 78,5 cm | D 72,8 cm | H 86,8 cm

The Shanghai Chair features a steam bent solid ash wood frame and a seat of upholstery. The back and the armrest play a central role in the chair's construction, giving it an iconic shape and firm support. The beauty of the ash wood is an integral part of this chair's expression, creating a piece of furniture from a simple structure and minimal detailing, uniting Asian and Scandinavian furniture design.