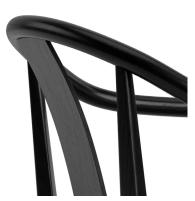

WARRANTY

5 years

WEIGHT Net Weight: 7,7 kg Gross Weight: 12,0 kg

PACKAGING DIMENSIONS W 78,5 cm | D 72,8 cm | H 86,8 cm

The Shanghai Chair features a steam bent solid ash wood frame and a seat of upholstery. The back and the armrest play a central role in the chair's construction, giving it an iconic shape and firm support. The beauty of the ash wood is an integral part of this chair's expression, creating a piece of furniture from a simple structure and minimal detailing, uniting Asian and Scandinavian furniture design.

# DETAIL SHOTS

BLACK ASH DUNES ANTHRAZITE 21003