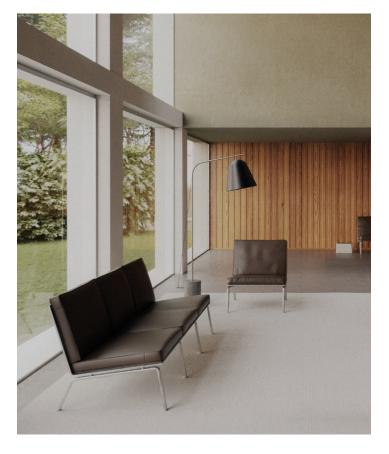

# PACKAGING DIMENSIONS

W 200 cm / D 70 cm / H 80 cm

The collection references the 1950s and 1960s Danish furniture design, a period inspired by the Bauhaus movement where simple and clean shapes were in focus.

Minimal detailing and a stylish, clean expression demonstrate the Bauhaus influence in the Man furniture series. The frame, combining steel and canvas, gives the collection a raw yet sophisticated appeal that perfectly complements the contemporary aesthetic.