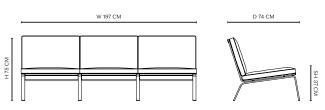

tar}$  Requires Crib 5 treatment in order to be UK compliant, this may incur an additional charge

#### CARE

 $Follow\ care\ instruction\ on\ norr 11.com/professionals$ 

## WARRANTY

2 years

#### WEIGHT

Nett Weight: 65,0 kg Gross Weight: 68,0 kg

# PACKAGING DIMENSIONS

W 200 cm / D 70 cm / H 80 cm



The collection references the 1950s and 1960s Danish furniture design, a period inspired by the Bauhaus movement where simple and clean shapes were in focus.

Minimal detailing and a stylish, clean expression demonstrate the Bauhaus influence in the Man furniture series. The frame, combining steel and canvas, gives the collection a raw yet sophisticated appeal that perfectly complements the contemporary aesthetic.



KVADRAT CANVAS

## DIMENSIONS

W 197 cm / D 74 cm / H 75 cm / SH 37 cm