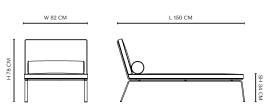

rra

\* Requires Crib 5 treatment in order to be UK compliant, this may incur an additional charge

#### CARE

 $Follow\ care\ instruction\ on\ norr 11.com/professionals$ 

## WARRANTY

2 years

#### WEIGHT

Nett Weight: 45,0 kg Gross Weight: 48,0 kg

# PACKAGING DIMENSIONS

W 155 cm / D 84 cm / H 80 cm



The collection references the 1950s and 1960s Danish furniture design, a period inspired by the Bauhaus movement where simple and clean shapes were in focus.

Minimal detailing and a stylish, clean expression demonstrate the Bauhaus influence in the Man furniture series. The frame, combining steel and canvas, gives the collection a raw yet sophisticated appeal that perfectly complements the contemporary aesthetic.



SØRENSEN DUNES

## DIMENSIONS

W 82cm / L 150 cm / H 78 cm / SH 34 cm