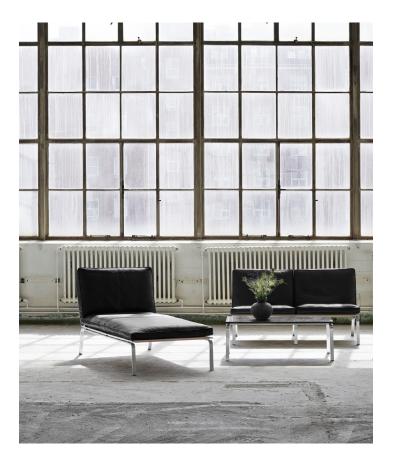

# MAN CHAISE LONGUE — 2011

RUNE KRØJGAARD & KNUT BENDIK HUMLEVIK

# PACKAGING DIMENSIONS

W 155 cm / D 84 cm / H 80 cm

The collection references the 1950s and 1960s Danish furniture design, a period inspired by the Bauhaus movement where simple and clean shapes were in focus.

Minimal detailing and a stylish, clean expression demonstrate the Bauhaus influence in the Man furniture series. The frame, combining steel and canvas, gives the collection a raw yet sophisticated appeal that perfectly complements the contemporary aesthetic.