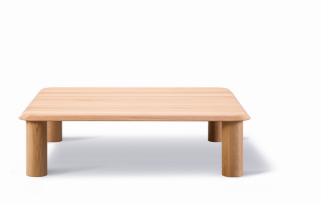

## Islets Coffee Table

Designed By Maria Bruun, 2020

The Islets Table series is a precise design with a strong identity, based on a simple construction where details are kept to a minimum. It's an approach that reflects the sculptural minimalism of Danish designer Maria Bruun, who seeks a balance between a light feeling in the expression and pieces with a strong, assertive presence.

### MATERIALS

Coffee table with legs and table top of solid hardwood. Legs mounted to table top with metal thread. Knock-down, delivered assembled.