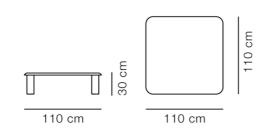

## Islets Coffee Table

Designed By Maria Bruun, 2020

The Islets Table series is a precise design with a strong identity, based on a simple construction where details are kept to a minimum. It's an approach that reflects the sculptural minimalism of Danish designer Maria Bruun, who seeks a balance between a light feeling in the expression and pieces with a strong, assertive presence.

MODEL 6772 - 110x110 cm

### MATERIALS

Coffee table with legs and table top of solid hardwood. Legs mounted to table top with metal thread. Knock-down, delivered assembled.

# COUNTRY OF ORIGIN

\_\_\_\_

## TEST & CERTIFICATES

FSC® certified



#### ESSENTIAL ASSORTMENT

WOOD

Smoked oak, olied, FSC Mix 70%

Oak light oil, FSC Mix 70%



#### DIMENSIONS



Weight: 28 kg

#### PACKAGING INFORMATION

L: 125/35 cm, W: 125/25 cm, H: 8/25 cm, Cbm: 0,15m<sup>3</sup> 35,5 kg

#### **CARE & MAINTENANCE**

Our Care & Maintenance offers guidance for best maintenance of our furniture. It includes advice and instructions on cleaning and caring for specific materials to ensure a long life of your furniture. Find your product on our product site and navigate to the Product Care menu: Link to Cleaning & Maintenance

#### SUSTAINABILITY

Fredericia's furniture is intended to be passed on from generation to generation. The core values of good design are rooted in the sense of responsibility and use of natural materials, ethical methods of production and respect for the people using our furniture every day.

Transparency, sustainability, and circularity are