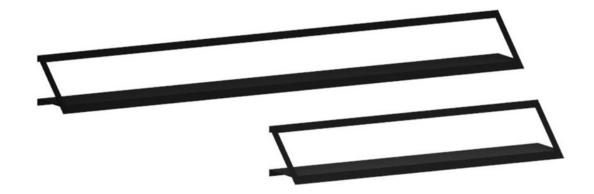

## AIR SHELF

Design: Maurizio Peregalli

**Year:** 2013

Frame: Black phosphatized sheet steel / Embossed white

**Dimensions**: 120 x 26 x H 25 cm / 180 x 26 x H 25 cm / 240 x 26 x H 25 cm