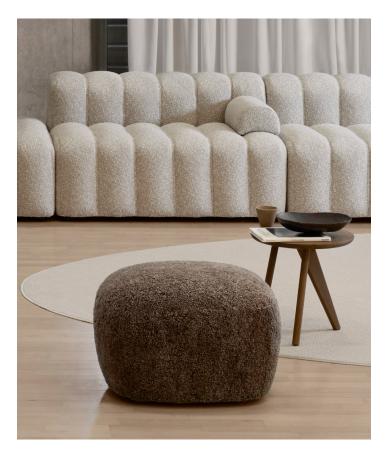

# PACKAGING DIMENSIONS

W 63,5 cm / D 56 cm / H 48,5 cm

The Little Big Pouf is the perfect companion to the Little Big Chair as well as the Big Big Chair serving as an ottoman or an extra seat that is easy to move around as required.