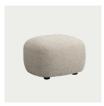

# PACKAGING DIMENSIONS

W 63,5 cm / D 56 cm / H 48,5 cm

The Little Big Pouf is the perfect companion to the Little Big Chair as well as the Big Big Chair serving as an ottoman or an extra seat that is easy to move around as required.