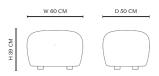

ATEGORY

Seating

#### MADE IN

Italy

# MATERIAL

Plywood frame and foam.

#### UPHOLSTERY

CAT 1: Grain, Fame, Megan, COM

CAT 2: Barnum, Breeze Fusion

CAT 3: Fiord, Savanna, Zero\*, Steelcut Trio

Moss, Safire

CAT 4: Baru

CAT 5: Sheepskin

COM/COL Availale on request.

\* Requires Crib 5 treatment in order to be UK compliant, this may incur an additional charge

# CARE

Follow care instruction on norr11.com/professionals

# WARRANTY

2 years

# WEIGHT

Nett Weight: 6,0 kg Gross Weight: 8,0 kg

# PACKAGING DIMENSIONS

W 63,5 cm / D 56 cm / H 48,5 cm



The Little Big Pouf is the perfect companion to the Little Big Chair as well as the Big Big Chair serving as an ottoman or an extra seat that is easy to move around as required.



UPHOLSTERY

# DIMENSIONS

W 60 cm / D 50 cm / H 39 cm