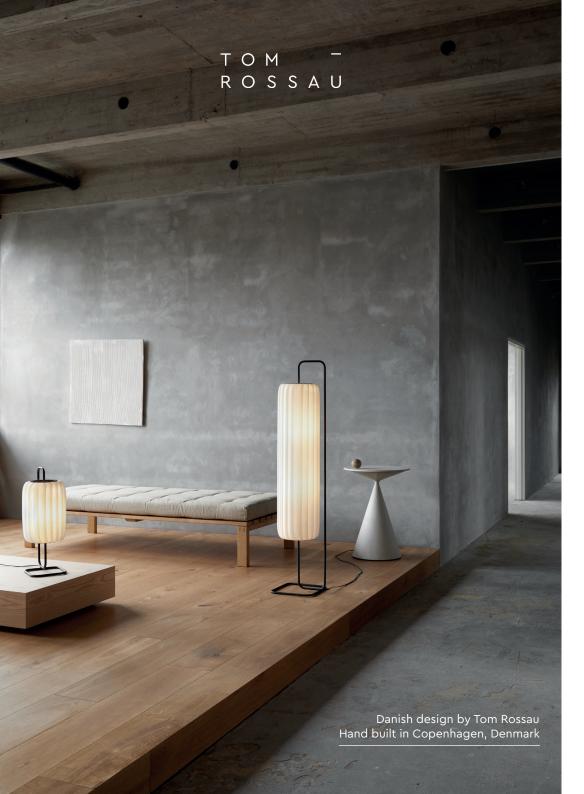

# TR37 Floor & Table

# Description

The TR37 brings a new twist to the Tom Rossau collection, with a more graphic expression. The white soft lamella shade placed in a black geometrical steel frame, defines a perfectly balanced contrast.

The TR37 stands out from the traditional organic birch veneer lamps and offers a modern expression. The white shade provides a good amount of diffused and functional light.

TR37 comes as a pendant, wall, floor and table lamp, and is a collection that meets a versatile range of lighting needs.

# **Specifications**

Dimensions

Table: Ø22 (26 cm) x h59 cm Floor: Ø25 (30 cm) x h143 cm Materials: PC/Nonwoven

Colours: White