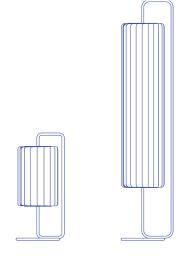

# TR37 Floor & Table

# **Specifications**

Dimensions

Table: Ø22 (26 cm) x h59 cm Floor: Ø25 (30 cm) x h143 cm Materials: PC/Nonwoven

Colours: White