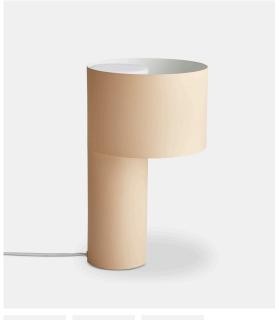

## DESIGNED BY FREDERIK KURZWEG

TANGENT TABLE LAMP AROSE FROM AN EXPERIMENTAL STUDY WITH TUBES AND PROPORTION AND HOW THESE CAN BE JOINED TOGETHER. A CLEAN GRAPHICAL DESIGN WHERE TWO STEEL TUBES MEET AT THEIR TANGENTIAL POINT OF CONTACT. THE SMALL TUBE PROVIDES SPACE FOR THE ELECTRICS WHILE THE LARGE TUBE FUNCTIONS AS THE LAMP SHADE. ON TOP OF THE INNER METAL TUBE IS A SHADE MADE OF OPAL GLASS THAT COVERS THE BULB CREATING A SOFT LIGHT.

2015

CATEGORY

LIGHTING

OUTER SHADE

PAINTED METAL

INNER SHADE

OPAL GLASS

CORD

FABRIC COVERED WITH POWER SWITCH

PLUG

ΕU

LIGHT

E14, MAX 25W

BULB

NOT INCLUDED