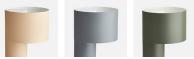

# **TANGENT**

**PRODUCT SHEET** 

# TANGENT TABLE LAMP

## DESIGNED BY FREDERIK KURZWEG

TANGENT TABLE LAMP AROSE FROM AN EXPERIMENTAL STUDY WITH TUBES AND PROPORTION AND HOW THESE CAN BE JOINED TOGETHER. A CLEAN GRAPHICAL DESIGN WHERE TWO STEEL TUBES MEET AT THEIR TANGENTIAL POINT OF CONTACT. THE SMALL TUBE PROVIDES SPACE FOR THE ELECTRICS WHILE THE LARGE TUBE FUNCTIONS AS THE LAMP SHADE. ON TOP OF THE INNER METAL TUBE IS A SHADE MADE OF OPAL GLASS THAT COVERS THE BULB CREATING A SOFT LIGHT.



2015

CATEGORY

LIGHTING

OUTER SHADE

PAINTED METAL

INNER SHADE

OPAL GLASS

CORD

FABRIC COVERED WITH POWER SWITCH

PLUG

ΕU

LIGHT

E14, MAX 25W

BULB

NOT INCLUDED

#### MAINTENANCE

FOR DAILY CARE, WIPE OFF WITH A CLEAN, MOIST CLOTH FOLLOWED BY A SOFT DRY CLOTH







#### DIMENSIONS

H 340 x Ø 200 mm H 13.3 x Ø 7.8 "

## ITEM NO / COLOUR

137020 DESERT SAND
137021 COOL GREY
137022 FOREST GREEN