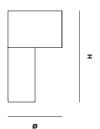

# **TANGENT**

**PRODUCT SHEET** 

# TANGENT TABLE LAMP

## DESIGNED BY FREDERIK KURZWEG

TANGENT TABLE LAMP AROSE FROM AN EXPERIMENTAL STUDY WITH TUBES AND PROPORTION AND HOW THESE CAN BE JOINED TOGETHER. A CLEAN GRAPHICAL DESIGN WHERE TWO STEEL TUBES MEET AT THEIR TANGENTIAL POINT OF CONTACT. THE SMALL TUBE PROVIDES SPACE FOR THE ELECTRICS WHILE THE LARGE TUBE FUNCTIONS AS THE LAMP SHADE. ON TOP OF THE INNER METAL TUBE IS A SHADE MADE OF OPAL GLASS THAT COVERS THE BULB CREATING A SOFT LIGHT.



2015

CATEGORY

LIGHTING

OUTER SHADE

PAINTED METAL

INNER SHADE

OPAL GLASS

CORD

FABRIC COVERED WITH POWER SWITCH

PLUG

ΕU

LIGHT

E14, MAX 25W

BULB

NOT INCLUDED

#### MAINTENANCE

FOR DAILY CARE, WIPE OFF WITH A CLEAN, MOIST CLOTH FOLLOWED BY A SOFT DRY CLOTH







#### DIMENSIONS

H 340 x Ø 200 mm H 13.3 x Ø 7.8 "

## ITEM NO / COLOUR

137020 DESERT SAND
137021 COOL GREY
137022 FOREST GREEN