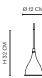

g

# PACKAGING DIMENSIONS

W 61 cm / D 23 cm / H 22 cm

# SPECIFICATIONS

Cable Length: 200 cm Cord type: Black fabric Plug: Not included Ceiling cup: Included Socket E27



Le Six is a modern lamp collection based on a minimalistic principle of one single lampshade adaptable for every lamp. The curved design of the lampshade is inspired by lamps from the 1920s Art Nouveau in a reinterpreted Scandinavian context. The characteristic trumpet shape is designed in order to create a lampshade with optimum light scattering, which is easily adjusted in any direction. This makes Le Six a very versatile lamp fitting perfectly into every room of the house, offices, hotels or restaurants. Le Six is available in different variations of color and lamp type.



PENDANT

# DIMENSIONS

Ø 12 CM / H 32 cm