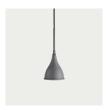

# LE SIX PENDANT -

KRISTIAN SOFUS HANSEN & TOMMY HYLDAHL

### MATERIAL

Iron (black & brass) or aluminium (oxidized).

### VARIATIONS

Brass

Black

Oxidized

# SPECIFICATIONS

Cable Length: 200 cm Cord type: Black fabric Plug: Not included Ceiling cup: Included Socket E27

Le Six is a modern lamp collection based on a minimalistic principle of one single lampshade adaptable for every lamp. The curved design of the lampshade is inspired by lamps from the 1920s Art Nouveau in a reinterpreted Scandinavian context. The characteristic trumpet shape is designed in order to create a lampshade with optimum light scattering, which is easily adjusted in any direction. This makes Le Six a very versatile lamp fitting perfectly into every room of the house, offices, hotels or restaurants. Le Six is available in different variations of color and lamp type.

PENDANT