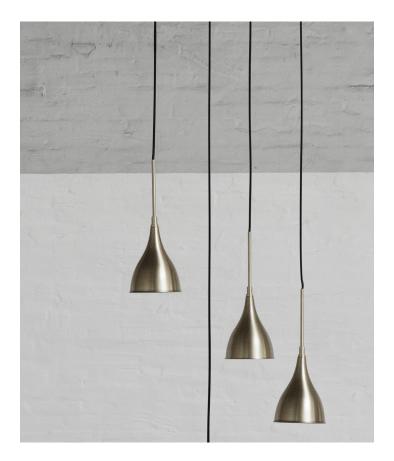

# LE SIX PENDANT -

KRISTIAN SOFUS HANSEN & TOMMY HYLDAHL

### MATERIAL

Iron (black & brass) or aluminium (oxidized).

### VARIATIONS

Brass

Black

Oxidized

# SPECIFICATIONS

Cable Length: 200 cm Cord type: Black fabric Plug: Not included Ceiling cup: Included Socket E27

Le Six is a modern lamp collection based on a minimalistic principle of one single lampshade adaptable for every lamp. The curved design of the lampshade is inspired by lamps from the 1920s Art Nouveau in a reinterpreted Scandinavian context. The characteristic trumpet shape is designed in order to create a lampshade with optimum light scattering, which is easily adjusted in any direction. This makes Le Six a very versatile lamp fitting perfectly into every room of the house, offices, hotels or restaurants. Le Six is available in different variations of color and lamp type.

PENDANT