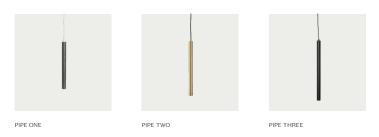

### VARIATIONS

White w. White Cord Raw w. White Cord Black w. Black Cord Brass w. Black Cord

# SPECIFICATIONS

Cord length: 400 cm Cord: Black or White Plug: Not included Dimmable: No\* LED 1W-220v included

\*Pipe lamp is not dimmable but can be made dimmable with fx a Dali converts

The Pipe Lamp is an energy-saving lamp made from traditional steel pipes and features an included LED bulb. The Pipe series are formed by the inspiration of the industry, where pipes are often necessary for daily operations. The lamp is clearly part of a family that teams up with its different heights - for in both industry and installation, a pipe seldom comes alone. The light from the LED bulb provides a directional warm tone. The Pipe Lamp is available in 3 heights (40, 48, 56 cm).