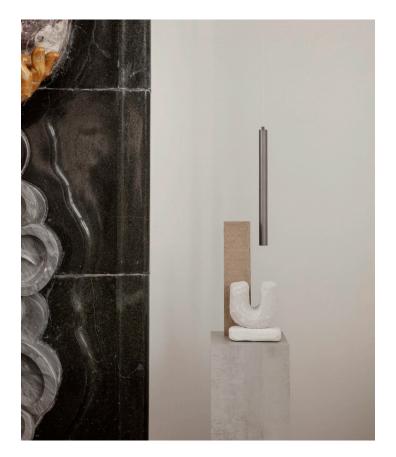

# SPECIFICATIONS

Cord length: 400 cm Cord: Black or White Plug: Not included Dimmable: No\* LED 1W-220v included

\*Pipe lamp is not dimmable but can be made dimmable with fx a Dali converts

The Pipe Lamp is an energy-saving lamp made from traditional steel pipes and features an included LED bulb. The Pipe series are formed by the inspiration of the industry, where pipes are often necessary for daily operations. The lamp is clearly part of a family that teams up with its different heights - for in both industry and installation, a pipe seldom comes alone. The light from the LED bulb provides a directional warm tone. The Pipe Lamp is available in 3 heights (40, 48, 56 cm).