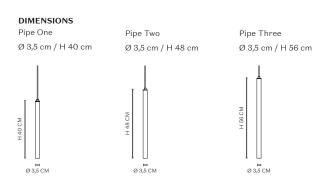

# WEIGHT

Pipe One

Net Weight: 0,6 kg Gross Weight: 0,7 kg

Pipe Two

Net Weight: 0,7 kg Gross Weight: 0,8 kg

Pipe Three

Net Weight: 0,8 kg Gross Weight: 0,9 kg

# PACKAGING DIMENSIONS

Pipe One

W 48 cm / D 7 cm / H 7 cm

Pipe Two

W 56 cm / D 7 cm / H 7 cm

Pipe Three

W 63 cm / D 7 cm / H 7 cm

# SPECIFICATIONS

Cord length: 400 cm Cord: Black or White Plug: Not included Dimmable: No\* LED 1W-220v included

\*Pipe lamp is not dimmable but can be made dimmable with fx a Dali converts

The Pipe Lamp is an energy-saving lamp made from traditional steel pipes and features an included LED bulb. The Pipe series are formed by the inspiration of the industry, where pipes are often necessary for daily operations. The lamp is clearly part of a family that teams up with its different heights - for in both industry and installation, a pipe seldom comes alone. The light from the LED bulb provides a directional warm tone. The Pipe Lamp is available in 3 heights (40, 48, 56 cm).