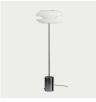

## **SPECIFICATIONS**

Cord length: 400 cm Cord colour: Black Plug: EU plug included Socket: E14

Dimmer Switch

Inspired by the concentric shapes of a Yoyo, the Yoyo lamps are characterized by two circular opal glass shades placed opposite each other creating different layers to obscure the light source. A single layer glass ensures a bright illumination of the ceiling, while a double layer glass creates a warm and inviting atmosphere below the lamp. The translucent lampshades are elegantly mounted in an industrial metal fixture. The Yoyo collection features a table and a floor lamp.

FLOOR LAMP