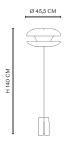

kg

Box 2

Nett Weight: 13,6 kg Gross Weight: 15,4 kg

## PACKAGING DIMENSIONS

Box 1

W 55 cm / D 56 cm / H 39 cm

Box 2

W 142 cm / D 26 cm / H 26 cm

## **SPECIFICATIONS**

Cord length: 400 cm Cord colour: Black Plug: EU plug included Socket: E14

Dimmer Switch



Inspired by the concentric shapes of a Yoyo, the Yoyo lamps are characterized by two circular opal glass shades placed opposite each other creating different layers to obscure the light source. A single layer glass ensures a bright illumination of the ceiling, while a double layer glass creates a warm and inviting atmosphere below the lamp. The translucent lampshades are elegantly mounted in an industrial metal fixture. The Yoyo collection features a table and a floor lamp.



FLOOR LAMP

## DIMENSIONS

Ø 45,5 cm / H 140 cm