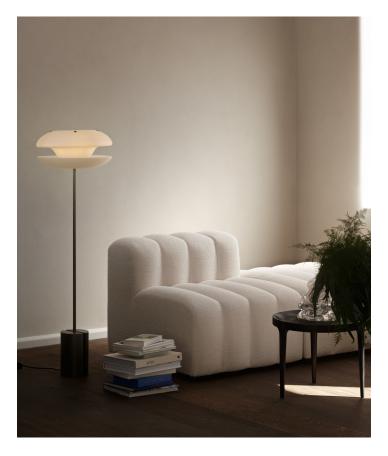

## **SPECIFICATIONS**

Cord length: 400 cm Cord colour: Black Plug: EU plug included Socket: E14

Dimmer Switch

Inspired by the concentric shapes of a Yoyo, the Yoyo lamps are characterized by two circular opal glass shades placed opposite each other creating different layers to obscure the light source. A single layer glass ensures a bright illumination of the ceiling, while a double layer glass creates a warm and inviting atmosphere below the lamp. The translucent lampshades are elegantly mounted in an industrial metal fixture. The Yoyo collection features a table and a floor lamp.

FLOOR LAMP