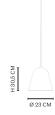

wo

Net Weight: 3,0 kg Gross Weight: 3,5 kg

# PACKAGING DIMENSIONS

Line One

W 74 cm / D 48 cm / H 48 cm

Line Two

W 98 cm / D 60 cm / H 60 cm

### SPECIFICATIONS

Plug: Not Included Cord length: 400 cm Cord Colour: White or Black Ceiling cup: Included

Dimmable: Yes

Line One: Socket E14

Line Two: Socket E27



Line Pendant is an extension of the classic Line series by Rune Krøjgaard and Knut Bendik Humlevik. The lamp consists of a lampshade of spun aluminium, mounted to a small metal piece of oxidised brass. The Line Series is inspired by the 40's Film Noir. The characteristics from this particular era are depicted through rawness, the clear silhouette, clean lines and a gentle light.





LINE ONE

LINE TWO

# DIMENSIONS

Line One Ø 23 cm / H 30,5 cm Line Two Ø 37,5 cm / H 63,5 cm