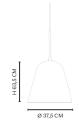

Net Weight: 3,0 kg Gross Weight: 3,5 kg

# PACKAGING DIMENSIONS

Line One

W 74 cm / D 48 cm / H 48 cm

Line Two

W 98 cm / D 60 cm / H 60 cm

### SPECIFICATIONS

Plug: Not Included Cord length: 400 cm Cord Colour: White or Black Ceiling cup: Included

Dimmable: Yes

Line One: Socket E14

Line Two: Socket E27



Line Pendant is an extension of the classic Line series by Rune Krøjgaard and Knut Bendik Humlevik. The lamp consists of a lampshade of spun aluminium, mounted to a small metal piece of oxidised brass. The Line Series is inspired by the 40's Film Noir. The characteristics from this particular era are depicted through rawness, the clear silhouette, clean lines and a gentle light.





LINE ONE

LINE TWO

# DIMENSIONS

Line One Ø 23 cm / H 30,5 cm Line Two Ø 37,5 cm / H 63,5 cm