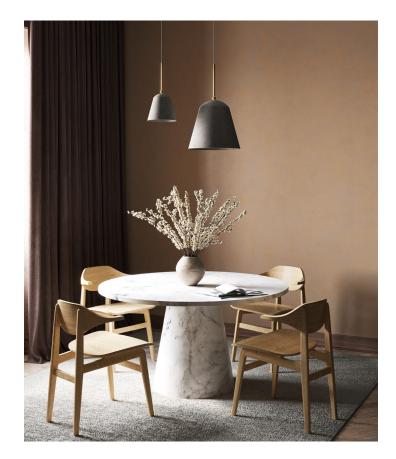

### SPECIFICATIONS

Plug: Not Included Cord length: 400 cm Cord Colour: White or Black Ceiling cup: Included

Dimmable: Yes

Line One: Socket E14

Line Two: Socket E27

Line Pendant is an extension of the classic Line series by Rune Krøjgaard and Knut Bendik Humlevik. The lamp consists of a lampshade of spun aluminium, mounted to a small metal piece of oxidised brass. The Line Series is inspired by the 40's Film Noir. The characteristics from this particular era are depicted through rawness, the clear silhouette, clean lines and a gentle light.

# DIMENSIONS

Line One Ø 23 cm / H 30,5 cm Line Two Ø 37,5 cm / H 63,5 cm