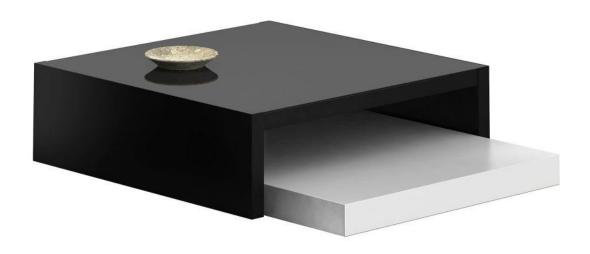

# MAX & MORITZ

Design: Maurizio Peregalli

**Year:** 2002

## MAX

Frame: Black phosphatized sheet steel

**Top**: Black phosphatized sheet steel

#### **MORITZ**

Frame: Satined stainless steel on castors

**Dimensions**: Max: 114 x 114 x H 32cm / 100 x 100 x H 32cm

Moritz: 100 x 100 x H 10cm / 86 x 86 x H 10cm