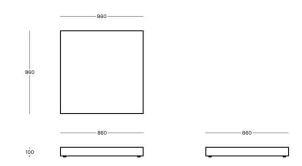

#### **MORITZ**

Frame: Satined stainless steel on castors

**Dimensions**: Max: 114 x 114 x H 32cm / 100 x 100 x H 32cm

Moritz: 100 x 100 x H 10cm / 86 x 86 x H 10cm