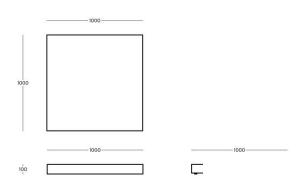

#### **MORITZ**

Frame: Satined stainless steel on castors

**Dimensions**: Max: 114 x 114 x H 32cm / 100 x 100 x H 32cm

Moritz: 100 x 100 x H 10cm / 86 x 86 x H 10cm