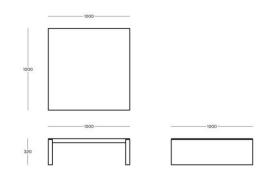

#### **MORITZ**

Frame: Satined stainless steel on castors

**Dimensions**: Max: 114 x 114 x H 32cm / 100 x 100 x H 32cm

Moritz: 100 x 100 x H 10cm / 86 x 86 x H 10cm