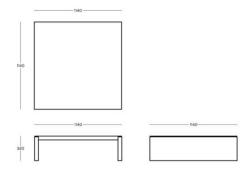

#### **MORITZ**

Frame: Satined stainless steel on castors

**Dimensions**: Max: 114 x 114 x H 32cm / 100 x 100 x H 32cm

Moritz: 100 x 100 x H 10cm / 86 x 86 x H 10cm