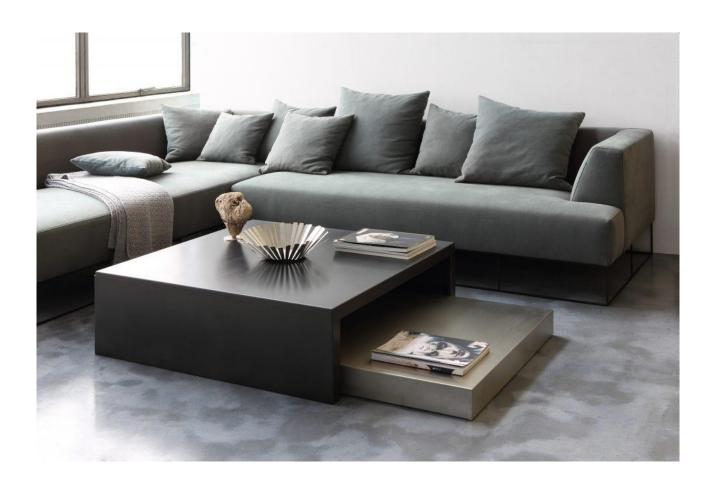

# MAX & MORITZ

Design: Maurizio Peregalli

**Year:** 2002

## MAX

Frame: Black phosphatized sheet steel

**Top**: Black phosphatized sheet steel

#### **MORITZ**

Frame: Satined stainless steel on castors

**Dimensions**: Max: 114 x 114 x H 32cm / 100 x 100 x H 32cm

Moritz: 100 x 100 x H 10cm / 86 x 86 x H 10cm