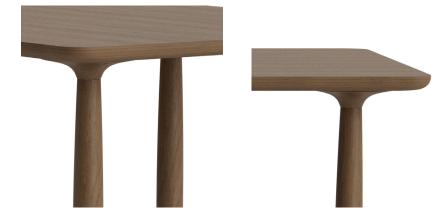

### PACKAGING DIMENSIONS

Tabletop 200 cm W 204 cm / D 99 cm / H 6 cm

Tabletop 250 cm W 254 cm / D 124 cm / H 6 cm

Tabletop round W 124 cm / D 124 cm / H 6 cm

Legs W 71,5 cm / D 20,2 cm / H 59,3 cm

2019

Oku is an interpretation of the Japanese word for oak 'Ōku'. Oku refers to the essence of the design - oak. Through experiments with the balance between lightness and heaviness, making it paper-thin when seen from one angle and solid from others, the design emphasizes the natural material. The Oku table top is produced in oak veneer with round edges, adding a refined detail to the large surface. The legs of turned oak timber sections are positioned sporadically to create the illusion of a floating tabletop while adding sculptural detail to the table. Oku comes in both rectangular and circular shapes, with several size options making it suitable for private homes as well as office settings.

# DETAIL SHOTS

LIGHT SMOKED OAK