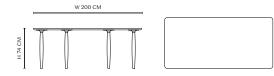

le. Oku comes in both rectangular and circular shapes, with several size options making it suitable for private homes as well as office settings.





RECTANGULAR 200 CM

RECTANGULAR 250 CM

ROUND 120 CM

DIMENSIONS (MADE-TO-ORDER SIZES) Rectangular 160 cm (seats up to 4 people) W 160 cm / D 95 cm / H 74 cm

Rectangular 300 cm (seats up to 10 people) W 300 cm / D 95 cm / H 74 cm

Rectangular 250+120 cm (seats up to 10 people) W 250/370 cm / D 110 cm / H 74 cm Round Ø 100 cm (seats up to 2 people) Ø 100 cm / H 74 cm

Round Ø 160 cm (seats up to 6 people) Ø 160 cm / H 74 cm

Round Ø 180 cm (seats up to 8 people) Ø 180 cm / H 74 cm

# **OKU DINING TABLE** –

KRISTIAN SOFUS HANSEN, NICOLAJ NØDDESBO & TOMMY HYLDAHL

### DIMENSIONS (STOCK SIZES)

Rectangular 200 cm W 200 cm / D 95 cm / H 74 cm



## Rectangular 250 cm W 250 cm / D 95 cm / H 74 cm





Round 120 cm



### OAK FINISHES







D 95 CM



NATURAL OAK

LIGHT SMOKED OAK

DARK SMOKED OAK

BLACK OAK

- 2019

# DETAIL SHOTS



LIGHT SMOKED OAK