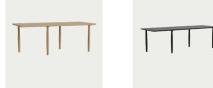

RECTANGULAR 200 CM

RECTANGULAR 250 CM

ROUND 120 CM

DIMENSIONS (MADE-TO-ORDER SIZES) Rectangular 160 cm (seats up to 4 people) W 160 cm / D 95 cm / H 74 cm

Rectangular 300 cm (seats up to 10 people) W 300 cm / D 95 cm / H 74 cm

### DIMENSIONS (STOCK SIZES)

Rectangular 200 cm W 200 cm / D 95 cm / H 74 cm

## Rectangular 250 cm W 250 cm / D 95 cm / H 74 cm

Round 120 cm