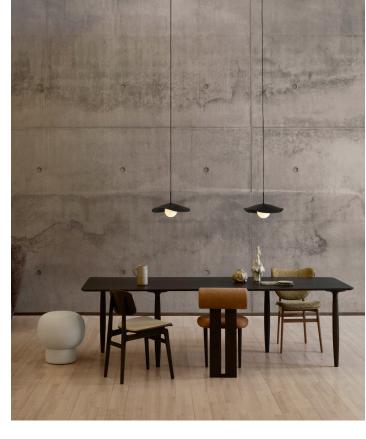

# OKU DINING TABLE

KRISTIAN SOFUS HANSEN, NICOLAJ NØDDESBO & TOMMY HYLDAHL

**YEAR** 2019

ENVIROMENT Indoor

CATEGORY

Tables

MADE IN Denmark

### PACKAGING DIMENSIONS

Tabletop 200 cm W 204 cm / D 99 cm / H 6 cm

Tabletop 250 cm W 254 cm / D 124 cm / H 6 cm

Tabletop round W 124 cm / D 124 cm / H 6 cm

Legs W 71,5 cm / D 20,2 cm / H 59,3 cm

2019

Oku is an interpretation of the Japanese word for oak 'Ōku'. Oku refers to the essence of the design - oak. Through experiments with the balance between lightness and heaviness, making it paper-thin when seen from one angle and solid from others, the design emphasizes the natural material. The Oku table top is produced in oak veneer with round edges, adding a refined detail to the large surface. The legs of turned oak timber sections are positioned sporadically to create the illusion of a floating tabletop while adding sculptural detail to the table. Oku comes in both rectangular and circular shapes, with several size options making it suitable for private homes as well as office settings.