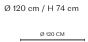

Rectangular 250+120 cm (seats up to 10 people) W 250/370 cm / D 110 cm / H 74 cm Round Ø 100 cm (seats up to 2 people) Ø 100 cm / H 74 cm

Round Ø 160 cm (seats up to 6 people) Ø 160 cm / H 74 cm

Round Ø 180 cm (seats up to 8 people) Ø 180 cm / H 74 cm

## Rectangular 250 cm W 250 cm / D 95 cm / H 74 cm

Round 120 cm