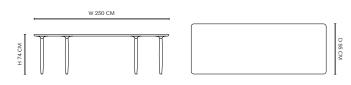

RECTANGULAR 200 CM

RECTANGULAR 250 CM

ROUND 120 CM

DIMENSIONS (MADE-TO-ORDER SIZES) Rectangular 160 cm (seats up to 4 people) W 160 cm / D 95 cm / H 74 cm

Rectangular 300 cm (seats up to 10 people) W 300 cm / D 95 cm / H 74 cm

### DIMENSIONS (STOCK SIZES)

Rectangular 200 cm W 200 cm / D 95 cm / H 74 cm

## Rectangular 250 cm W 250 cm / D 95 cm / H 74 cm

Round 120 cm