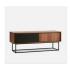

## VIRKA SIDEBOARD (HIGH)

#### DESIGNED BY RØPKE DESIGN AND MOAAK

WITH CLEAN LINES AND A SIMPLE EXPRESSION, THE VIRKA SIDEBOARD CAN BE A PART OF A CONSISTENT DESIGN LANGUAGE OR BE A STANDALONE OBJECT. THE ELEGANT SIDEBOARD IS DESIGNED WITH SLIDING DOORS SO IT WILL NEVER TAKE UP UNNECESSARY SPACE IN YOUR ROOM. THE STRONG GEOMETRICAL FRAME ELEGANTLY LIFTS THE SIDEBOARD ABOVE THE FLOOR AND ADDS LIGHTNESS TO THE DESIGN.

2016

CATEGORY

STORAGE AND SHELVING

FRAME

BLACK PAINTED METAL

CARCASS

BLACK PAINTED OAK VENEER
WHITE OIL TREATED OAK VENEER
WALNUT VENEER

ASSEMBLY

#### ITEM NO / COLOUR

120310 BLACK PAINTED/OAK VENEER
120311 OAK VENEER/OAK VENEER
120315 WALNUT VENEER/BLACK PAINTED