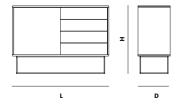

## DIMENSIONS

L 1200 X D 400 X H 820 MM L 47.2 X D 15.7 X H 32.2 "

#### DIMENSIONS

L 1200 X D 400 X H 470 MM L 47.2 X D 15.7 X H 18.5 "