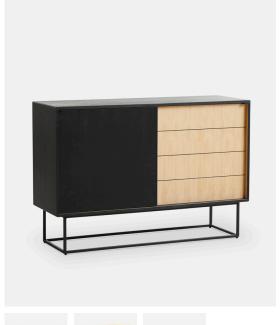

# VIRKA SIDEBOARD (LOW)

#### DESIGNED BY RØPKE DESIGN AND MOAAK

WITH CLEAN LINES AND A SIMPLE EXPRESSION, THE VIRKA SIDEBOARD CAN BE A PART OF A CONSISTENT DESIGN LANGUAGE OR BE A STANDALONE OBJECT. THE ELEGANT SIDEBOARD IS DESIGNED WITH SLIDING DOORS SO IT WILL NEVER TAKE UP UNNECESSARY SPACE IN YOUR ROOM. THE STRONG GEOMETRICAL FRAME ELEGANTLY LIFTS THE SIDEBOARD ABOVE THE FLOOR AND ADDS LIGHTNESS TO THE DESIGN.