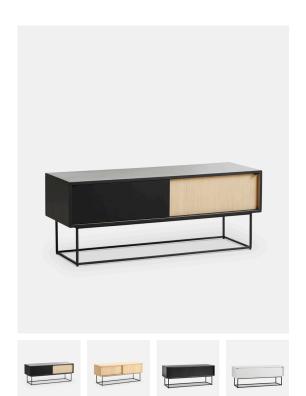

## VIRKA SIDEBOARD (HIGH)

#### DESIGNED BY RØPKE DESIGN AND MOAAK

WITH CLEAN LINES AND A SIMPLE EXPRESSION, THE VIRKA SIDEBOARD CAN BE A PART OF A CONSISTENT DESIGN LANGUAGE OR BE A STANDALONE OBJECT. THE ELEGANT SIDEBOARD IS DESIGNED WITH SLIDING DOORS SO IT WILL NEVER TAKE UP UNNECESSARY SPACE IN YOUR ROOM. THE STRONG GEOMETRICAL FRAME ELEGANTLY LIFTS THE SIDEBOARD ABOVE THE FLOOR AND ADDS LIGHTNESS TO THE DESIGN.