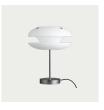

## **SPECIFICATIONS**

Cord length: 400 cm Cord colour: Black Plug: EU plug included Socket: E14 Dimmer Switch

Inspired by the concentric shapes of a Yoyo, the Yoyo lamps are characterized by two circular opal glass shades placed opposite each other creating different layers to obscure the light source. A single layer glass ensures a bright illumination of the ceiling, while a double layer glass creates a warm and inviting atmosphere below the lamp. The translucent lampshades are elegantly mounted in an industrial metal fixture. The Yoyo collection features a table and a floor lamp.

TABLE LAMP