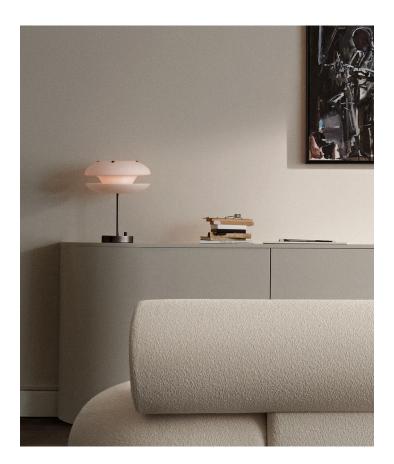

## **SPECIFICATIONS**

Cord length: 400 cm Cord colour: Black Plug: EU plug included Socket: E14 Dimmer Switch

Inspired by the concentric shapes of a Yoyo, the Yoyo lamps are characterized by two circular opal glass shades placed opposite each other creating different layers to obscure the light source. A single layer glass ensures a bright illumination of the ceiling, while a double layer glass creates a warm and inviting atmosphere below the lamp. The translucent lampshades are elegantly mounted in an industrial metal fixture. The Yoyo collection features a table and a floor lamp.

TABLE LAMP