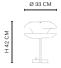

n norr11.com/professionals

## WARRANTY

2 years

### WEIGHT

Nett Weight: 4,8 kg Gross Weight: 6,6 kg

## PACKAGING DIMENSIONS

W 43 cm / D 43 cm / H 59 cm

## **SPECIFICATIONS**

Cord length: 400 cm Cord colour: Black Plug: EU plug included Socket: E14 Dimmer Switch



Inspired by the concentric shapes of a Yoyo, the Yoyo lamps are characterized by two circular opal glass shades placed opposite each other creating different layers to obscure the light source. A single layer glass ensures a bright illumination of the ceiling, while a double layer glass creates a warm and inviting atmosphere below the lamp. The translucent lampshades are elegantly mounted in an industrial metal fixture. The Yoyo collection features a table and a floor lamp.



TABLE LAMP

## DIMENSIONS

Ø 33 cm / H 42 cm