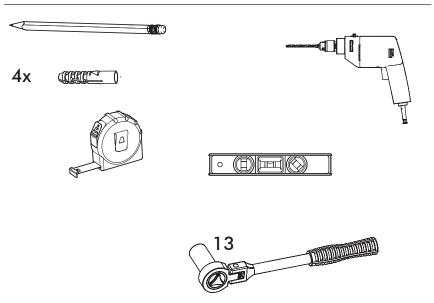

# **BuzziRing**

**INSTALLATION MANUAL** 





Please note: Due to safety reasons the BuzziRing should only be mounted by a professional.

The max load on the BuzziRing strongly depends on the mounting structure and the mounting materials used.

The BuzziRing is recommended for mounting on walls made of concrete or brick.

Hollow walls have to be reinforced on the backside of the wall. Do use suitable mounting.

#### **BuzziRing**

2 PERS.

#### **Excluded**



### Included















## **Optional Plexiscreen**





BuzziSpace Groeningenlei 141 2550 Antwerp, Kontich Belgium ☎+32 (0)3 846 10 00

■ info@buzzi.space

www.buzzi.space



Doc nr.: A-0000007056 Last update: 08/06/2020