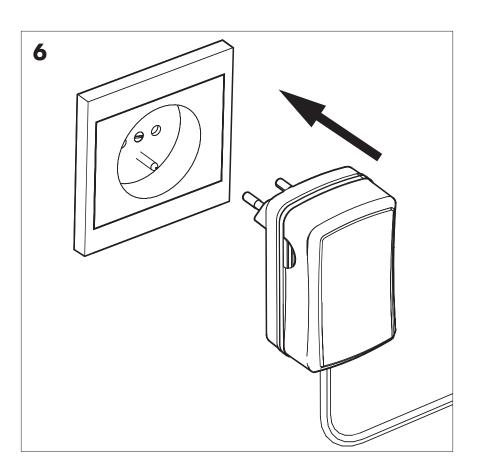

# **BuzziRing**

**INSTALLATION MANUAL** 





Please note: Due to safety reasons the BuzziRing should only be mounted by a professional.

The max load on the BuzziRing strongly depends on the mounting structure and the mounting materials used.

The BuzziRing is recommended for mounting on walls made of concrete or brick.

Hollow walls have to be reinforced on the backside of the wall. Do use suitable mounting.

#### **BuzziRing**

2 PERS.

#### **Excluded**



### Included















## **Optional Plexiscreen**





BuzziSpace Groeningenlei 141 2550 Antwerp, Kontich Belgium ☎+32 (0)3 846 10 00

■ info@buzzi.space

www.buzzi.space



Doc nr.: A-0000007056 Last update: 08/06/2020