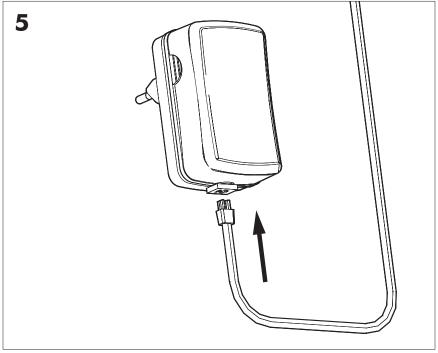

# **BuzziRing**

**INSTALLATION MANUAL** 





Please note: Due to safety reasons the BuzziRing should only be mounted by a professional.

The max load on the BuzziRing strongly depends on the mounting structure and the mounting materials used.

The BuzziRing is recommended for mounting on walls made of concrete or brick.

Hollow walls have to be reinforced on the backside of the wall. Do use suitable mounting.

#### **BuzziRing**

2 PERS.

#### **Excluded**



### Included















## **Optional Plexiscreen**





BuzziSpace Groeningenlei 141 2550 Antwerp, Kontich Belgium ☎+32 (0)3 846 10 00

■ info@buzzi.space

www.buzzi.space



Doc nr.: A-0000007056 Last update: 08/06/2020