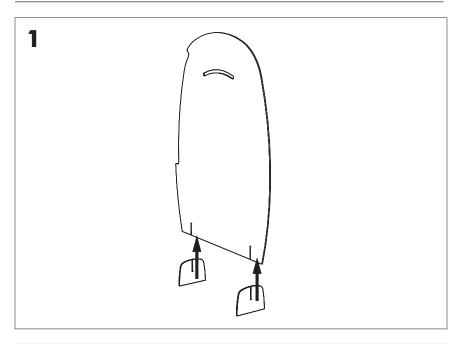

# **BuzziRing**

**INSTALLATION MANUAL** 





Please note: Due to safety reasons the BuzziRing should only be mounted by a professional.

The max load on the BuzziRing strongly depends on the mounting structure and the mounting materials used.

The BuzziRing is recommended for mounting on walls made of concrete or brick.

Hollow walls have to be reinforced on the backside of the wall. Do use suitable mounting.

#### **BuzziRing**

2 PERS.

#### **Excluded**



### Included















## **Optional Plexiscreen**





BuzziSpace Groeningenlei 141 2550 Antwerp, Kontich Belgium ☎+32 (0)3 846 10 00

■ info@buzzi.space

www.buzzi.space



Doc nr.: A-0000007056 Last update: 08/06/2020