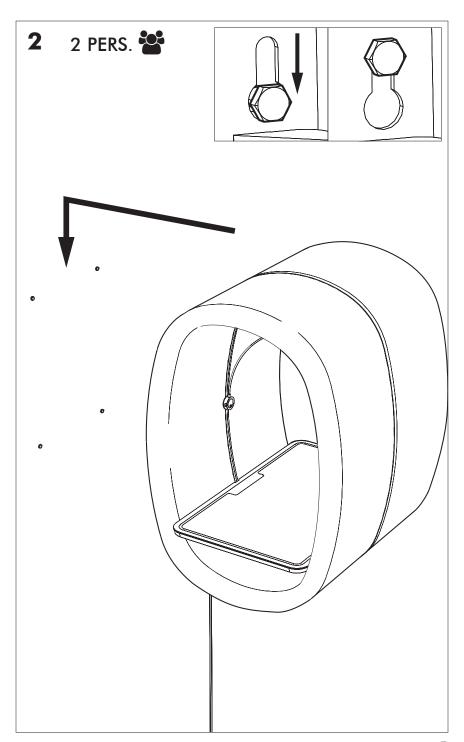

# **BuzziRing**

**INSTALLATION MANUAL** 





Please note: Due to safety reasons the BuzziRing should only be mounted by a professional.

The max load on the BuzziRing strongly depends on the mounting structure and the mounting materials used.

The BuzziRing is recommended for mounting on walls made of concrete or brick.

Hollow walls have to be reinforced on the backside of the wall. Do use suitable mounting.

#### **BuzziRing**

2 PERS.

#### **Excluded**



### Included















## **Optional Plexiscreen**





BuzziSpace Groeningenlei 141 2550 Antwerp, Kontich Belgium ☎+32 (0)3 846 10 00

■ info@buzzi.space

www.buzzi.space



Doc nr.: A-0000007056 Last update: 08/06/2020