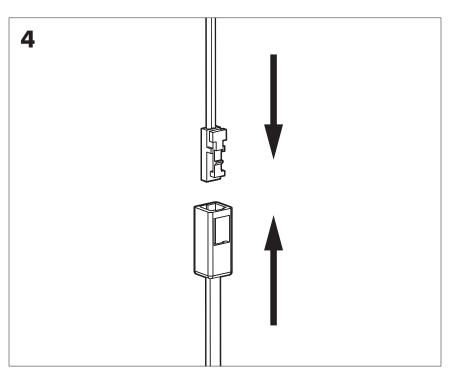

# **BuzziRing**

**INSTALLATION MANUAL** 





Please note: Due to safety reasons the BuzziRing should only be mounted by a professional.

The max load on the BuzziRing strongly depends on the mounting structure and the mounting materials used.

The BuzziRing is recommended for mounting on walls made of concrete or brick.

Hollow walls have to be reinforced on the backside of the wall. Do use suitable mounting.

#### **BuzziRing**

2 PERS.

#### **Excluded**



### Included















## **Optional Plexiscreen**





BuzziSpace Groeningenlei 141 2550 Antwerp, Kontich Belgium ☎+32 (0)3 846 10 00

■ info@buzzi.space

www.buzzi.space



Doc nr.: A-0000007056 Last update: 08/06/2020