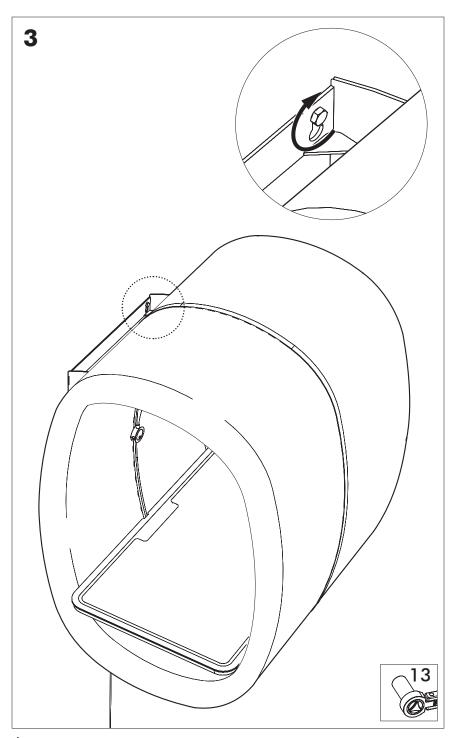

# **BuzziRing**

**INSTALLATION MANUAL** 





Please note: Due to safety reasons the BuzziRing should only be mounted by a professional.

The max load on the BuzziRing strongly depends on the mounting structure and the mounting materials used.

The BuzziRing is recommended for mounting on walls made of concrete or brick.

Hollow walls have to be reinforced on the backside of the wall. Do use suitable mounting.

#### **BuzziRing**

2 PERS.

#### **Excluded**



### Included















## **Optional Plexiscreen**





BuzziSpace Groeningenlei 141 2550 Antwerp, Kontich Belgium ☎+32 (0)3 846 10 00

■ info@buzzi.space

www.buzzi.space



Doc nr.: A-0000007056 Last update: 08/06/2020