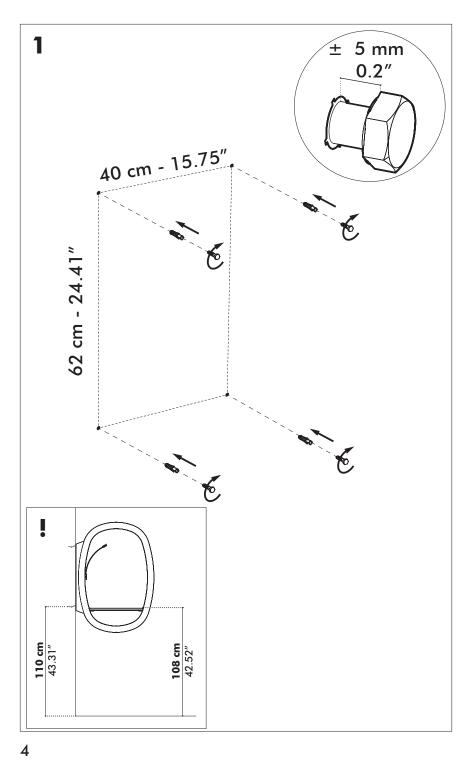

# **BuzziRing**

**INSTALLATION MANUAL** 

Please note: Due to safety reasons the BuzziRing should only be mounted by a professional.

The max load on the BuzziRing strongly depends on the mounting structure and the mounting materials used.

The BuzziRing is recommended for mounting on walls made of concrete or brick.

Hollow walls have to be reinforced on the backside of the wall. Do use suitable mounting.