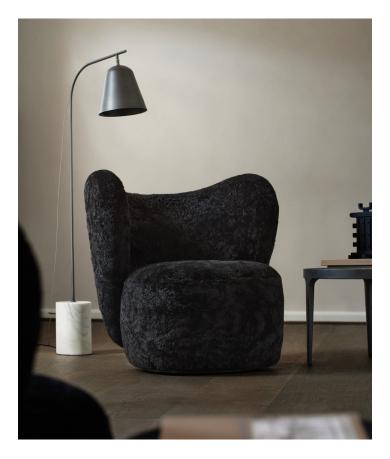

# LITTLE BIG CHAIR — 2020

KRISTIAN SOFUS HANSEN & TOMMY HYLDAHL

YEAR

2020

**ENVIRONMENT** 

Indoor

CATEGORY

Seating

#### PACKAGING DIMENSIONS

W 87 cm / D 87 cm / H 87 cm

With its sculptural and organic shape, the Little Big Chair is a welcoming lounge chair. The soft, low back wraps around you and the hidden swivel base accentuates that feeling of being cocooned.