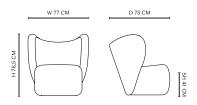

iron. Frame of plywood & core of foam.

UPHOLSTERY

CAT 1: Grain, Fame, Megan, COM

CAT 2: Barnum, Breeze Fusion

CAT 3: Fiord, Savanna, Zero\*, Steelcut Trio

Moss, Safire

CAT 4: Baru

CAT 5: Sheepskin

COM/COL Availale on request.

\* Requires Crib 5 treatment in order to be UK compliant, this may incur an additional charge

#### CARE

Follow care instruction on norr11.com/professionals

## WARRANTY

2 years

## WEIGHT

Nett Weight: 35,0 kg Gross Weight: 40,0 kg

#### PACKAGING DIMENSIONS

W 87 cm / D 87 cm / H 87 cm



With its sculptural and organic shape, the Little Big Chair is a welcoming lounge chair. The soft, low back wraps around you and the hidden swivel base accentuates that feeling of being cocooned.



UPHOLSTERY

#### DIMENSIONS

W 77 cm / D 75 cm / H 76,5 cm / SH 41 cm