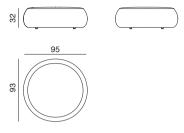

## Art. 3012

Two seat low ottoman. Upholstery in leather, coated fabric, fabric or customer's own material. Available in outdoor version thanks to a water-repellent inner lining in coated polyester. Fitted with glides. 95 cm diameter and 32 cm height.

Dimensions \*

\* File CAD 2D - 3D available for download at www.arper.com