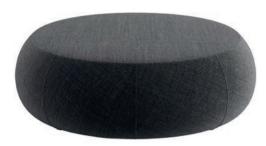

## Art. 3012

Two seat low ottoman. Upholstery in leather, coated fabric, fabric or customer's own material. Available in outdoor version thanks to a water-repellent inner lining in coated polyester. Fitted with glides. 95 cm diameter and 32 cm height.