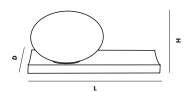

TRAY, THE DEW LAMP IS A CONTEMPORA-RY TAKE ON ARCHETYPAL LANTERNS. A SHAPE INSPIRED BY THE EARLY MORNING DEW LAYING ON THE LEAVES. BEING A MULTIFUNCTIONAL OBJECT, DEW IS DESIGNED TO SERVE DIFFERENT PURPOSES WITH EASE TO BLEND INTO THE MODERN PRAGMATIC LIFESTYLE.



2022

#### CATEGORY

LIGHTING

#### BASE

WHITE PIGMENTED OAK BLACK PAINTED ASH

#### SHADE

OPAL GLASS

#### PORTABLE

CHARGING CABLE (USB C) INCLUDED,

## OPERATING TIME

6-8 HOURS WHEN FULLY CHARGED

#### CHARGE TIME

5-7 HOURS FOR COMPLETE RECHARING

## SPECIFICATIONS

CHARGEABLE LED 2,5W / 3000 KELVIN / 160 LUMEN BATTERY CAPACITY: 6000 MAH IP20, CLASS II

#### MOUNTING

SCREWS INCLUDED FOR MOUNTING

## AVAILABLE IN

CE, cUL

# MAINTENANCE

FOR DAILY CARE, WIPE OFF WITH A CLEAN MOIST CLOTH FOLLOWED BY A SOFT DRY CLOTH







### DIMENSIONS

L 340 x H 150 x D 200 mm L 13.3 x H 5.9 x D 7.8 "

#### ITEM NO / COLOUR

137035 OAK / OPAL GLASS (CE)
137036 BLACK / OPAL GLASS (CE)
139313 OAK / OPAL GLASS (cUL)
139314 BLACK / OPAL GLASS (cUL)