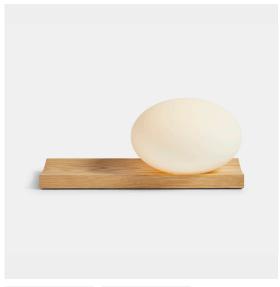

# **DEW TABLE/WALL LAMP**

#### DESIGNED BY SAIF FAISAL

FORMED BY A GLOWING ELLIPSOID OPAL GLASS, RESTING ON A SOFT SOLID WOOD TRAY, THE DEW LAMP IS A CONTEMPORA-RY TAKE ON ARCHETYPAL LANTERNS. A SHAPE INSPIRED BY THE EARLY MORNING DEW LAYING ON THE LEAVES. BEING A MULTIFUNCTIONAL OBJECT, DEW IS DESIGNED TO SERVE DIFFERENT PURPOSES WITH EASE TO BLEND INTO THE MODERN PRAGMATIC LIFESTYLE.

#### BASE

WHITE PIGMENTED OAK BLACK PAINTED ASH

#### SHADE

OPAL GLASS