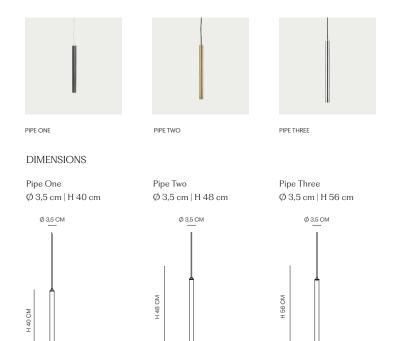

WARRANTY 2 years

WEIGHT Pipe One Net Weight: 0,6 kg Gross Weight: 0,7 kg

Pipe Two Net Weight: 0,7 kg Gross Weight: 0,8 kg

Pipe Three Net Weight: 0,8 kg Gross Weight: 0,9 kg

PACKAGING DIMENSIONS Pipe One W 48 cm | D 7 cm | H 7 cm

Pipe Two W 56 cm | D 7 cm | H 7 cm

Pipe Three W 63 cm | D 7 cm | H 7 cm

SPECIFICATIONS Cord length: 400 cm Cord color: Black or White Plug: Not included Dimmable: No\* LED 1W-220v included

\*PIPE LAMP IS NOT DIMMABLE BUT CAN BE MADE DIMMABLE WITH E.G. A DALI CONVERTER.