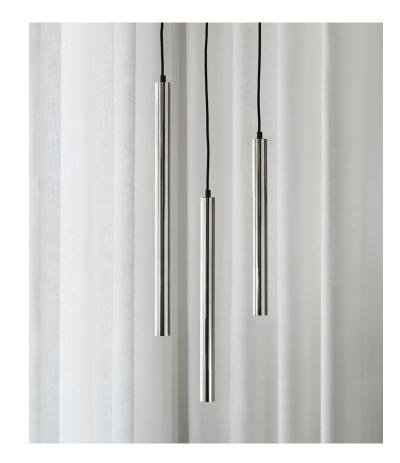

## PIPE PENDANT LAMP

Rune Krøjgaard & Knut Bendik Humlevik – 2011

ENVIRONMENT Indoor

CATEGORY Lighting

MADE IN China

The Pipe Lamp is an energy-saving lamp made from traditional steel pipes and features an included LED bulb. The Pipe series are formed by the inspiration of the industry, where pipes are often necessary for daily operations. The lamp is clearly part of a family that teams up with its different heights - for in both industry and installation, a pipe seldom comes alone. The light from the LED bulb provides a directional warm tone.