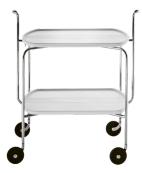

## design David Mellor / 1998

David Mellor was one of the greatest exponents of British design, known above all for his extraordinary cutlery sets, but he also worked on various different kinds of projects over the long course of his career. One of these objects is Transit folding trolley for Magis, with its chromed steel frame, injection-moulded polypropylene shelves and glossy die-cast aluminium handle, which enrich even such a humble, practical item with splendid design value.

## material /

frame in chromed steel tube. Shelves in polypropylene. Handle in polished die-cast aluminium.

colours /

Frame in steel tube / Natural Shelf in polypropylene / White 1690 C