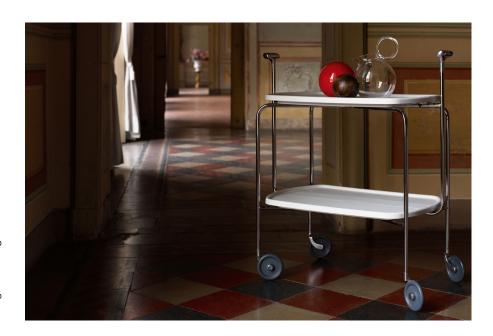

## design David Mellor / 1998

David Mellor was one of the greatest exponents of British design, known above all for his extraordinary cutlery sets, but he also worked on various different kinds of projects over the long course of his career. One of these objects is Transit folding trolley for Magis, with its chromed steel frame, injection-moulded polypropylene shelves and glossy die-cast aluminium handle, which enrich even such a humble, practical item with splendid design value.

## material /

frame in chromed steel tube. Shelves in polypropylene. Handle in polished die-cast aluminium.

colours /

Frame in steel tube / Natural Shelf in polypropylene / White 1690 C