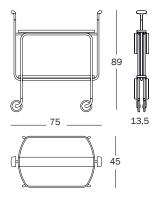

## material /

frame in chromed steel tube. Shelves in polypropylene. Handle in polished die-cast aluminium.

colours /

Frame in steel tube / Natural Shelf in polypropylene / White 1690 C