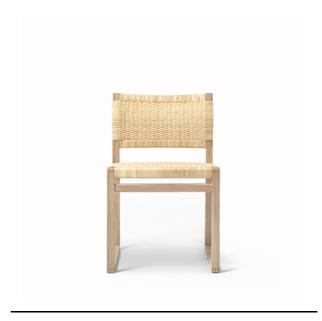

## **BM61 Chair Cane Wicker**

By Børge Mogensen,

| Model               | 3261 - Cane wicker                                                                                                                                                                                                                                                                                                                        |
|---------------------|-------------------------------------------------------------------------------------------------------------------------------------------------------------------------------------------------------------------------------------------------------------------------------------------------------------------------------------------|
| About               | Slender yet solid, simple yet striking, the BM61 Chair brings us back to nature in a welcome return to simple shapes that capture the essence of a concept. Exposed construction. And authentic materials that outlast any temporary trend. The chair is a true tribute to our company credo: to create modern originals crafted to last. |
| Product group       | Chairs & stools                                                                                                                                                                                                                                                                                                                           |
| Measurements        | W: 48 cm, D: 49,5 cm<br>H: 76,5 cm, Sh: 45,5 cm                                                                                                                                                                                                                                                                                           |
|                     |                                                                                                                                                                                                                                                                                                                                           |
| Weight              | 4,3 kg                                                                                                                                                                                                                                                                                                                                    |
| Weight<br>Materials | 4,3 kg  Chair in solid wood with seat and back in cane webbing. Mounted with interchangeable quick-click plastic glides. Separate felt glides included.                                                                                                                                                                                   |
|                     | Chair in solid wood with seat and back in cane webbing. Mounted with interchangeable quick-click                                                                                                                                                                                                                                          |