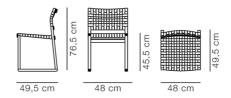

## **BM61 Chair Cane Wicker**

By Børge Mogensen,

| Model               | 3261 - Cane wicker                                                                                                                                                                                                                                                                                                                        |
|---------------------|-------------------------------------------------------------------------------------------------------------------------------------------------------------------------------------------------------------------------------------------------------------------------------------------------------------------------------------------|
| About               | Slender yet solid, simple yet striking, the BM61 Chair brings us back to nature in a welcome return to simple shapes that capture the essence of a concept. Exposed construction. And authentic materials that outlast any temporary trend. The chair is a true tribute to our company credo: to create modern originals crafted to last. |
| Product group       | Chairs & stools                                                                                                                                                                                                                                                                                                                           |
| Measurements        | W: 48 cm, D: 49,5 cm<br>H: 76,5 cm, Sh: 45,5 cm                                                                                                                                                                                                                                                                                           |
|                     |                                                                                                                                                                                                                                                                                                                                           |
| Weight              | 4,3 kg                                                                                                                                                                                                                                                                                                                                    |
| Weight<br>Materials | 4,3 kg  Chair in solid wood with seat and back in cane webbing. Mounted with interchangeable quick-click plastic glides. Separate felt glides included.                                                                                                                                                                                   |
|                     | Chair in solid wood with seat and back in cane webbing. Mounted with interchangeable quick-click                                                                                                                                                                                                                                          |