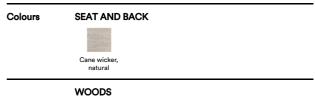

## **BM61 Chair Cane Wicker**

By Børge Mogensen,

| Model               | 3261 - Cane wicker                                                                                                                                                                                                                                                                                                                        |
|---------------------|-------------------------------------------------------------------------------------------------------------------------------------------------------------------------------------------------------------------------------------------------------------------------------------------------------------------------------------------|
| About               | Slender yet solid, simple yet striking, the BM61 Chair brings us back to nature in a welcome return to simple shapes that capture the essence of a concept. Exposed construction. And authentic materials that outlast any temporary trend. The chair is a true tribute to our company credo: to create modern originals crafted to last. |
| Product group       | Chairs & stools                                                                                                                                                                                                                                                                                                                           |
| Measurements        | W: 48 cm, D: 49,5 cm<br>H: 76,5 cm, Sh: 45,5 cm                                                                                                                                                                                                                                                                                           |
|                     |                                                                                                                                                                                                                                                                                                                                           |
| Weight              | 4,3 kg                                                                                                                                                                                                                                                                                                                                    |
| Weight<br>Materials | 4,3 kg  Chair in solid wood with seat and back in cane webbing. Mounted with interchangeable quick-click plastic glides. Separate felt glides included.                                                                                                                                                                                   |
|                     | Chair in solid wood with seat and back in cane webbing. Mounted with interchangeable quick-click                                                                                                                                                                                                                                          |