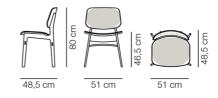

## Søborg Wood base

By Børge Mogensen, 1950

| Model         | 3052 - Front upholstered                                                                                                                                                                                                                                                                                                                                                                                                                                                                                                                  |
|---------------|-------------------------------------------------------------------------------------------------------------------------------------------------------------------------------------------------------------------------------------------------------------------------------------------------------------------------------------------------------------------------------------------------------------------------------------------------------------------------------------------------------------------------------------------|
| About         | In 1950, Børge Mogensen introduced the prototype of the Søborg Chair. His fusion of functionalism, expertise in cabinetmaking and use of new production techniques led to a remarkably simple chair that could be manufactured industrially. Merging his signature love of solid wood with his newfound passion for plywood shells, Mogensen crafted the Søborg Chair with soft rounded corners and gentle lines in a timeless design that appears light yet solid, with an ample-sized seat and back to ensure endless hours of comfort. |
| Product group | Chairs & stools                                                                                                                                                                                                                                                                                                                                                                                                                                                                                                                           |
| Measurements  | W: 51 cm, D: 48,5 cm<br>H: 80 cm, Sh: 46,5 cm                                                                                                                                                                                                                                                                                                                                                                                                                                                                                             |
| Cbm           | 0,34m³ (2 Pcs.)                                                                                                                                                                                                                                                                                                                                                                                                                                                                                                                           |
| Weight        | 6 kg                                                                                                                                                                                                                                                                                                                                                                                                                                                                                                                                      |
| Materials     | Wooden side chair with upholstered seat and back. Frame of solid wood, seat and back of moulded plywood. Interchangeable seat pad and non-removeable back upholstered in CMHR or HR foam with fixed cover in fabric or leather.                                                                                                                                                                                                                                                                                                           |
| Test          | EN 16139:2013 (L2), EN 1022:2005                                                                                                                                                                                                                                                                                                                                                                                                                                                                                                          |
| Guarantee     | Fredericia Furniture A/S offers a five-year guarantee against manufacturing defects in standard products (materials and construction). Wear and damage to covers, surface treatment, inappropiate use and the like are not covered by the warranty.                                                                                                                                                                                                                                                                                       |
| Download      | Download images, architect files at our partner portal on www.fredericia.com                                                                                                                                                                                                                                                                                                                                                                                                                                                              |