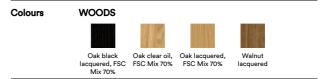

## Søborg Wood base

By Børge Mogensen, 1950

| Model         | 3052 - Front upholstered                                                                                                                                                                                                                                                                                                                                                                                                                                                                                                                  |
|---------------|-------------------------------------------------------------------------------------------------------------------------------------------------------------------------------------------------------------------------------------------------------------------------------------------------------------------------------------------------------------------------------------------------------------------------------------------------------------------------------------------------------------------------------------------|
| About         | In 1950, Børge Mogensen introduced the prototype of the Søborg Chair. His fusion of functionalism, expertise in cabinetmaking and use of new production techniques led to a remarkably simple chair that could be manufactured industrially. Merging his signature love of solid wood with his newfound passion for plywood shells, Mogensen crafted the Søborg Chair with soft rounded corners and gentle lines in a timeless design that appears light yet solid, with an ample-sized seat and back to ensure endless hours of comfort. |
| Product group | Chairs & stools                                                                                                                                                                                                                                                                                                                                                                                                                                                                                                                           |
| Measurements  | W: 51 cm, D: 48,5 cm<br>H: 80 cm, Sh: 46,5 cm                                                                                                                                                                                                                                                                                                                                                                                                                                                                                             |
| Cbm           | 0,34m³ (2 Pcs.)                                                                                                                                                                                                                                                                                                                                                                                                                                                                                                                           |
| Weight        | 6 kg                                                                                                                                                                                                                                                                                                                                                                                                                                                                                                                                      |
| Materials     | Wooden side chair with upholstered seat and back. Frame of solid wood, seat and back of moulded plywood. Interchangeable seat pad and non-removeable back upholstered in CMHR or HR foam with fixed cover in fabric or leather.                                                                                                                                                                                                                                                                                                           |
| Test          | EN 16139:2013 (L2), EN 1022:2005                                                                                                                                                                                                                                                                                                                                                                                                                                                                                                          |
| Guarantee     | Fredericia Furniture A/S offers a five-year guarantee against manufacturing defects in standard products (materials and construction). Wear and damage to covers, surface treatment, inappropiate use and the like are not covered by the warranty.                                                                                                                                                                                                                                                                                       |
| Download      | Download images, architect files at our partner portal on www.fredericia.com                                                                                                                                                                                                                                                                                                                                                                                                                                                              |