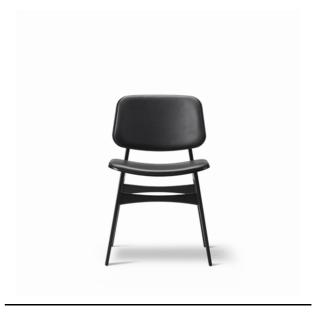

## Søborg Wood base

By Børge Mogensen, 1950

| Model         | 3052 - Front upholstered                                                                                                                                                                                                                                                                                                                                                                                                                                                                                                                  |
|---------------|-------------------------------------------------------------------------------------------------------------------------------------------------------------------------------------------------------------------------------------------------------------------------------------------------------------------------------------------------------------------------------------------------------------------------------------------------------------------------------------------------------------------------------------------|
| About         | In 1950, Børge Mogensen introduced the prototype of the Søborg Chair. His fusion of functionalism, expertise in cabinetmaking and use of new production techniques led to a remarkably simple chair that could be manufactured industrially. Merging his signature love of solid wood with his newfound passion for plywood shells, Mogensen crafted the Søborg Chair with soft rounded corners and gentle lines in a timeless design that appears light yet solid, with an ample-sized seat and back to ensure endless hours of comfort. |
| Product group | Chairs & stools                                                                                                                                                                                                                                                                                                                                                                                                                                                                                                                           |
| Measurements  | W: 51 cm, D: 48,5 cm<br>H: 80 cm, Sh: 46,5 cm                                                                                                                                                                                                                                                                                                                                                                                                                                                                                             |
| Cbm           | 0,34m³ (2 Pcs.)                                                                                                                                                                                                                                                                                                                                                                                                                                                                                                                           |
| Weight        | 6 kg                                                                                                                                                                                                                                                                                                                                                                                                                                                                                                                                      |
| Materials     | Wooden side chair with upholstered seat and back. Frame of solid wood, seat and back of moulded plywood. Interchangeable seat pad and non-removeable back upholstered in CMHR or HR foam with fixed cover in fabric or leather.                                                                                                                                                                                                                                                                                                           |
| Test          | EN 16139:2013 (L2), EN 1022:2005                                                                                                                                                                                                                                                                                                                                                                                                                                                                                                          |
| Guarantee     | Fredericia Furniture A/S offers a five-year guarantee against manufacturing defects in standard products (materials and construction). Wear and damage to covers, surface treatment, inappropiate use and the like are not covered by the warranty.                                                                                                                                                                                                                                                                                       |
| Download      | Download images, architect files at our partner portal on www.fredericia.com                                                                                                                                                                                                                                                                                                                                                                                                                                                              |