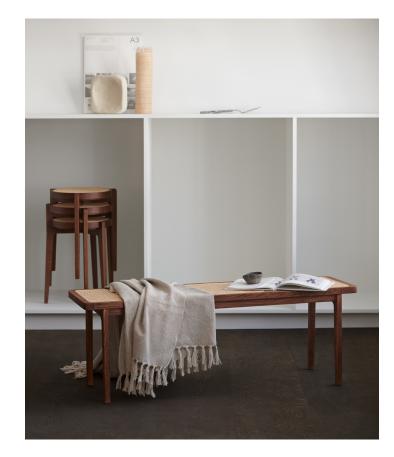

# LE ROI BENCH — 2018

KRISTIAN SOFUS HANSEN & TOMMY HYLDAHL

## PACKAGING DIMENSIONS

W 127 cm / D 43 cm / H 51 cm

Named after the French word for "King", Le Roi Bench is made of solid oak with inlaid natural French rattan. Inspired by the French colonial style furniture the Le Roi Bench is both timeless and functional. It works equally well as a coffee table in a living room or a bench in an entryway or bedroom.