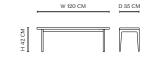

| Ī                                                 | Ţ |  | Ī           | Ī |
|---------------------------------------------------|---|--|-------------|---|
| NATURAL                                           |   |  | DARK SMOKED |   |
| <b>DIMENSIONS</b><br>W 120 cm / D 35 cm / H 42 cm |   |  |             |   |