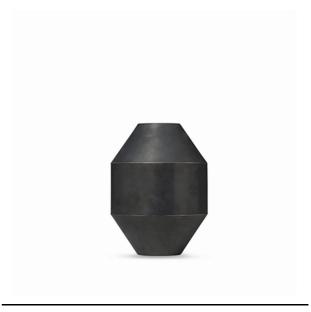

## Hydro Brass Vase H20

By Sofie Østerby, 2020

| Model         | 8210 - H: 20 cm                                                                                                                                                                                                                                                                                                                |
|---------------|--------------------------------------------------------------------------------------------------------------------------------------------------------------------------------------------------------------------------------------------------------------------------------------------------------------------------------|
| About         | Referencing classic ceramic vases and ancient Greek vessels, the Hydro Vase makes a modern statement that incorporates the material properties and appeal of brass. Chosen because it can be shaped in ways that resemble iconic pottery, brass exudes even more character with a patina that will gradually emerge over time. |
| Product group | Complements                                                                                                                                                                                                                                                                                                                    |
| Measurements  | H: 20 cm, Ø: 15 cm                                                                                                                                                                                                                                                                                                             |
| Weight        | 2,8 kg                                                                                                                                                                                                                                                                                                                         |
| Materials     | Casted solid brass with black oxidised surface treatment. Waterproof. The brass surface acquires patina with use and outer surface should be kept dry to avoid blotches.                                                                                                                                                       |
| Guarantee     | Fredericia Furniture A/S offers a five-year guarantee against manufacturing defects in standard products (materials and construction). Wear and damage to covers, surface treatment, inappropiate use and the like are not covered by the warranty.                                                                            |
| Download      | Download images, architect files at our partner portal on www.fredericia.com                                                                                                                                                                                                                                                   |