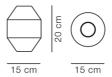

## Hydro Brass Vase H20

By Sofie Østerby, 2020

| Model         | 8210 - H: 20 cm                                                                                                                                                                                                                                                                                                                |
|---------------|--------------------------------------------------------------------------------------------------------------------------------------------------------------------------------------------------------------------------------------------------------------------------------------------------------------------------------|
| About         | Referencing classic ceramic vases and ancient Greek vessels, the Hydro Vase makes a modern statement that incorporates the material properties and appeal of brass. Chosen because it can be shaped in ways that resemble iconic pottery, brass exudes even more character with a patina that will gradually emerge over time. |
| Product group | Complements                                                                                                                                                                                                                                                                                                                    |
| Measurements  | H: 20 cm, Ø: 15 cm                                                                                                                                                                                                                                                                                                             |
| Weight        | 2,8 kg                                                                                                                                                                                                                                                                                                                         |
| Materials     | Casted solid brass with black oxidised surface treatment. Waterproof. The brass surface acquires patina with use and outer surface should be kept dry to avoid blotches.                                                                                                                                                       |
| Guarantee     | Fredericia Furniture A/S offers a five-year guarantee against manufacturing defects in standard products (materials and construction). Wear and damage to covers, surface treatment, inappropiate use and the like are not covered by the warranty.                                                                            |
| Download      | Download images, architect files at our partner portal on www.fredericia.com                                                                                                                                                                                                                                                   |

Drawing

Colours MATERIAL

Black-oxid brass