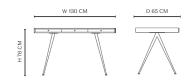

ating. Each table leg has a felt glide underneath.

## VARIATIONS

Dark Smoked Ash Black Ash

CARE Follow care instruction on partner.norr11.com

## WEIGHT

Table Top Nett Weight: 29,0 kg Gross Weight: 31,0 kg

Legs Nett Weight: 11,5 kg Gross Weight: 12,6 kg

## PACKAGING DIMENSIONS

Table Top W 135 cm / D 70 cm / H 15 cm

Legs W 81 cm / D 69 cm / H 29,5 cm



With its pure and simplistic design the 60s inspired JFK Desk is designed for the stylish home office. The desk has a slim table top of ash with three inbuilt drawers and stands elegantly positioned on top of four conic shaped black powder coated aluminium legs. The tabletop has a hidden space for a powerbank, making it easy to power a laptop, table lamp or smartphones.



DARK SMOKED

BLACK

DIMENSIONS W 130 cm / D 65 cm / H 76 cm