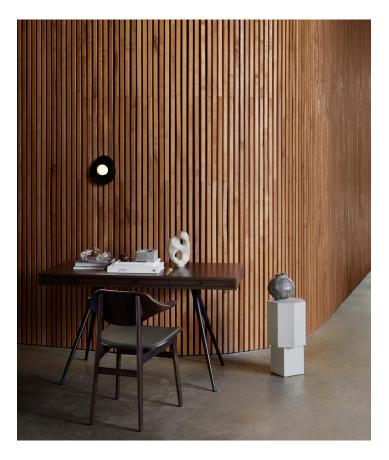

## PACKAGING DIMENSIONS

Table Top W 135 cm / D 70 cm / H 15 cm

Legs W 81 cm / D 69 cm / H 29,5 cm

With its pure and simplistic design the 60s inspired JFK Desk is designed for the stylish home office. The desk has a slim table top of ash with three inbuilt drawers and stands elegantly positioned on top of four conic shaped black powder coated aluminium legs. The tabletop has a hidden space for a powerbank, making it easy to power a laptop, table lamp or smartphones.