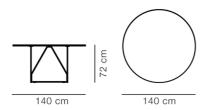

# **MATERIALS**

Table with base in stainless steel or powder coated steel. Table top in stone or linoleum. Table tops in linoleum has chipboard core with solid wood edging.

Black linoleum with black colored through wood edge. Grey linoleum with light oiled wood edge. Glides included as standard.

# COUNTRY OF ORIGIN

DΚ



### **ESSENTIAL ASSORTMENT**

| SURFACE         | FRAME                   | EDGE        |
|-----------------|-------------------------|-------------|
| Grey linoleum   | Brushed stainless steel | Natural ash |
| Black linoleum  | Black lacquer           | Black oak   |
| White Carrara   | Brushed stainless steel | without     |
| Black Marquina  | Black lacquer           | without     |
| Ivory Quartzite | Brushed stainless steel | without     |



### **DIMENSIONS**



#### PACKAGING INFORMATION

L: 150 / 80 cm, W: 150 / 75 cm, H: 60 / 8 cm, Cbm:  $2,1 \mathrm{m}^3$  130 kg

# CARE & MAINTENANCE

Our Care & Maintenance offers guidance for best maintenance of our furniture. It includes advice and instructions on cleaning and caring for specific materials to ensure a long life of your furniture. Find your product on our product site and navigate to the Product Care menu:

Link to Cleaning & Maintenance

#### SUSTAINABILITY

Fredericia's furniture is intended to be passed on from generation to generation. The core values of good design are rooted in the sense of responsibility and use of natural materials, ethical methods of production and respect for the people using our furniture every day.

Transparency, sustainability, and circularity are essential, a