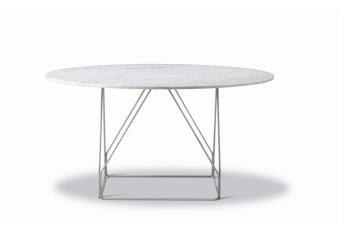

# JG Table

Designed By Jørgen Gammelgaard, 1984

The JG Table expresses designer Jørgen Gammelgaard's desire to create a simple, elegant design with a supportive structure that would not limit the seating around the table. Providing remarkable stability, as well as an intriguing graphic aesthetic.

### MODEL

6568 - Ø140 cm

### **MATERIALS**

Table with base in stainless steel or powder coated steel. Table top in stone or linoleum. Table tops in linoleum has chipboard core with solid wood edging.

Black linoleum with black colored through wood edge. Grey linoleum with light oiled wood edge. Glides included as standard.