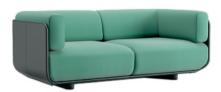

## Art. 6915

2-seater sofa configuration with an outer structure composed of a wraparound panel made of covered plywood. The outer panel and the cushions are upholstered with different materials in specially designed combinations. The cushions have removable covers. Base in polypropylene made with recycled materials, equipped with height-adjustable glides.