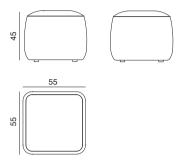

### Art. 3017

One-seat ottoman. Upholstery in fabric, leather, coated fabric or customer's fabric or leather. Available in outdoor version thanks to a water-repellent inner lining in coated polyester. Fitted with glides. 55x55 cm surface and 45 cm height.

#### Dimensions \*

\* File CAD 2D - 3D available for download at www.arper.com