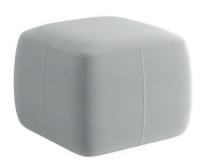

### Art. 3017

One-seat ottoman. Upholstery in fabric, leather, coated fabric or customer's fabric or leather. Available in outdoor version thanks to a water-repellent inner lining in coated polyester. Fitted with glides. 55x55 cm surface and 45 cm height.