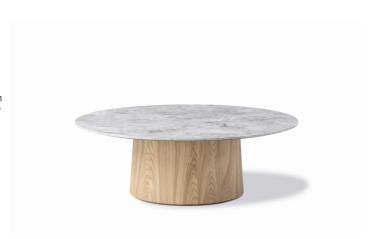

# Niveau Coffee Table

Designed By Cecilie Manz, 2023

Niveau is an elegant and versatile line of coffee tables in sophisticated marble and sensuous wood, combining Scandinavian minimalistic lines with the beauty of natural materials. Designed by the acclaimed Danish designer Cecilie Manz, the Niveau coffee table fits seamlessly into modern living and working spaces.

# **MATERIALS**

Table top in 20 mm sten. Base in solid wood done with a hollow

Table top is attached to base with metal thread. Delivered with felt glides. Delivered disassembled.