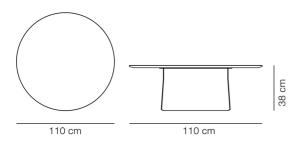

**MODEL** 6811 - Ø110 cm

### **ESSENTIAL ASSORTMENT**

| SURFACE        | FRAME                                      | SIZE                  |
|----------------|--------------------------------------------|-----------------------|
| Black Marquina | Ash brown stained oil treated, FSC Mix 70% | Ø110 cm, height 38 cm |
| Tundra Grey    | Ash oil treated, FSC Mix 70%               | Ø110 cm, height 38 cm |

### **DIMENSIONS**

Weight: 68 kg