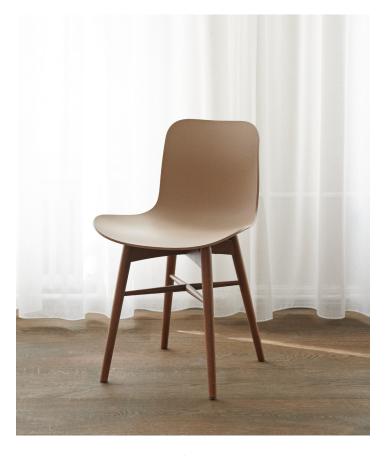

## LANGUE CHAIR WOOD — 20

RUNE KRØJGAARD & KNUT BENDIK HUMLEVIK

#### PACKAGING DIMENSIONS

W 51 cm / D 51 cm / H 84 cm

The Langue series is a versatile furniture series with nearly unlimited potential combinations. With its gently curved, flexible seat and rounded beech legs, the Langue Chair offers comfort and elegant aesthetic. The wide range of possible combinations of frame, seat materials and leg options enables the collection to be customised to each and every setting without compromising its fundamental concept of simple, functional chairs.

#### MATERIAL

The legs are made of European beech and coated with water-based clear lacquer. The seating shell is made of Polypropylene. Soft upholstery: 3 cm thick foam. Optional 17 mm felt or plastic glides.