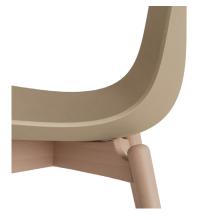

#### MATERIAL

The legs are made of European beech and coated with water-based clear lacquer. The seating shell is made of Polypropylene. Soft upholstery: 3 cm thick foam. Optional 17 mm felt or plastic glides.

| LEGS               | PLASTIC SHELL    |
|--------------------|------------------|
| Natural Beech      | Anthracite Black |
| Light Smoked Beech | Army Green       |
| Dark Smoked Beech  | Burgundy         |
| Black Beech        | Flint Grey       |
|                    | Ecru             |

### DETAIL SHOTS