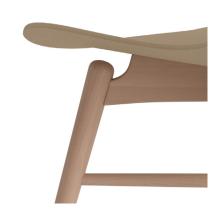

#### MATERIAL

The legs are made of European beech and coated with water-based clear lacquer. The seating shell is made of Polypropylene. Soft upholstery: 3 cm thick foam. Optional 17 mm felt or plastic glides.

### DETAIL SHOTS