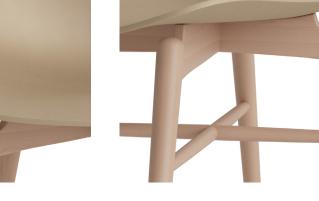

ers comfort and elegant aesthetic. The wide range of possible combinations of frame, seat materials and leg options enables the collection to be customised to each and every setting without compromising its fundamental concept of simple, functional chairs.



A



PLASTIC SHELL

UPHOLSTERY

SOFT UPHOLSTERY

#### DIMENSIONS

Plastic Shell & Upholstery W~50~cm~/~D~51~cm~/~H~78~cm~/~SH~46~cm

W 50 CM D 51 CM

Soft Upholstery W 51 cm / D 52 cm / H 79 cm / SH 47 cm



# LANGUE CHAIR WOOD — 2011

RUNE KRØJGAARD & KNUT BENDIK HUMLEVIK

#### BEECH FINISHES







LIGHT SMOKED BEECH



DARK SMOKED BEECH



BLACK BEECH

#### PLASTIC SHELL COLOURS



ANTHRACITE BLACK
PANTONE 19-0303 TPX



ARMY GREEN RAL 6006



BURGUNDY RAL 3007



FLINT GREY
PANTONE 16-5803 TPX



ECRU RAL1019

### DETAIL SHOTS