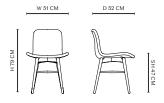

#### DIMENSIONS

Plastic Shell & Upholstery W~50~cm~/~D~51~cm~/~H~78~cm~/~SH~46~cm

W 50 CM D 51 CM

Soft Upholstery W 51 cm / D 52 cm / H 79 cm / SH 47 cm

#### PACKAGING DIMENSIONS

W 51 cm / D 51 cm / H 84 cm

The Langue series is a versatile furniture series with nearly unlimited potential combinations. With its gently curved, flexible seat and rounded beech legs, the Langue Chair offers comfort and elegant aesthetic. The wide range of possible combinations of frame, seat materials and leg options enables the collection to be customised to each and every setting without compromising its fundamental concept of simple, functional chairs.