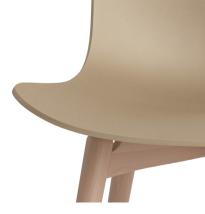

#### PACKAGING DIMENSIONS

W 51 cm / D 51 cm / H 84 cm

The Langue series is a versatile furniture series with nearly unlimited potential combinations. With its gently curved, flexible seat and rounded beech legs, the Langue Chair offers comfort and elegant aesthetic. The wide range of possible combinations of frame, seat materials and leg options enables the collection to be customised to each and every setting without compromising its fundamental concept of simple, functional chairs.

### DETAIL SHOTS