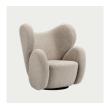

## PACKAGING DIMENSIONS

W 100 cm / D 100 cm / H 100 cm

With its simplified block-like structure, the Big Big Chair is a reinterpretation of classic Art Deco lounge chairs. The soft back wraps around you and the hidden swivel base accentuates that feeling of being cocooned.