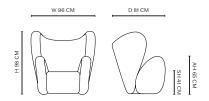

foam.

#### UPHOLSTERY

CAT 1: Grain, Fame, Megan, COM

CAT 2: Barnum, Breeze Fusion

CAT 3: Fiord, Savanna, Zero\*, Steelcut Trio

Moss, Safire

CAT 4: Baru

CAT 5: Sheepskin

COM/COL Availale on request.

\* Requires Crib 5 treatment in order to be UK compliant, this may incur an additional charge

### CARE

Follow care instruction on norr11.com/professionals

# WARRANTY

2 years

# WEIGHT

Nett Weight: 45,0 kg Gross Weight: 50,0 kg

## PACKAGING DIMENSIONS

W 100 cm / D 100 cm / H 100 cm



With its simplified block-like structure, the Big Big Chair is a reinterpretation of classic Art Deco lounge chairs. The soft back wraps around you and the hidden swivel base accentuates that feeling of being cocooned.



UPHOLSTERY

## DIMENSIONS

W 96 cm / D 81 cm / H 98 cm / SH 41 cm / AH 65 cm