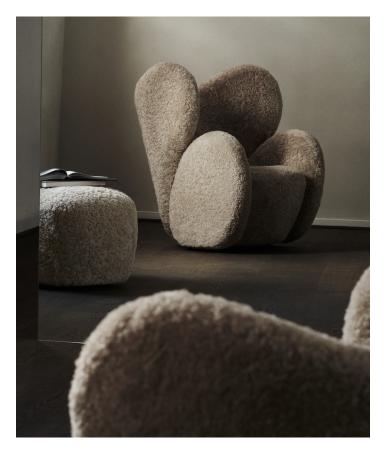

## PACKAGING DIMENSIONS

W 100 cm / D 100 cm / H 100 cm

With its simplified block-like structure, the Big Big Chair is a reinterpretation of classic Art Deco lounge chairs. The soft back wraps around you and the hidden swivel base accentuates that feeling of being cocooned.