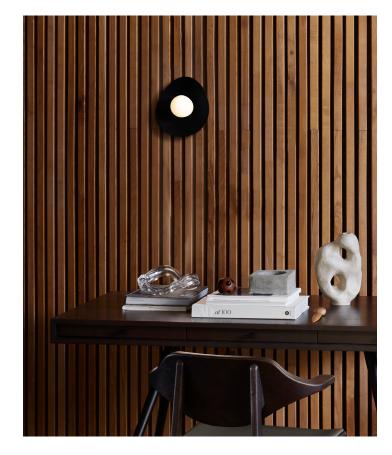

**Fuji Wall Lamp Large** W 73 cm / D 73 cm / H 27 cm

SPECIFICATIONS Socket: E14 Cord length: 200 cm Cord colour: Black Watt: LED 5-8W Plug: Included

The design of the Fuji lampshade is inspired by Japan's Mount Fuji. Characterised by an exceptionally symmetrical cone with a flat slope shape, Mount Fuji has inspired artists and poets for centuries. The lampshade combines opal glass with soft organic forms to create a warm and translucent light, embracing the undulating curved shape of the metal disc.