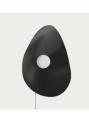

SMALL

LARGE

DIMENSIONS Fuji Wall Lamp Small W 22 cm / D 14,6 cm / H 22 cm

W 22 CM D 14,6 CM

**Fuji Wall Lamp Large** W 60 cm / D 19,3 cm / H 60 cm

NORR11