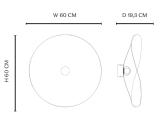

SMALL

LARGE

DIMENSIONS Fuji Wall Lamp Small W 22 cm / D 14,6 cm / H 22 cm

W 22 CM D 14,6 CM

**Fuji Wall Lamp Large** W 60 cm / D 19,3 cm / H 60 cm

NORR11