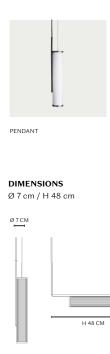

CARE Follow care instruction on norr11.com/professionals

WARRANTY 2 years

**WEIGHT** Nett Weight: 1,9 kg Gross Weight: 2,5 kg

PACKAGING DIMENSIONS

W 64 cm / D 18 cm / H 34 cm

SPECIFICATIONS

Plug: Not included Cord length: 400 cm Cord colour: Black 2x 15W - E14