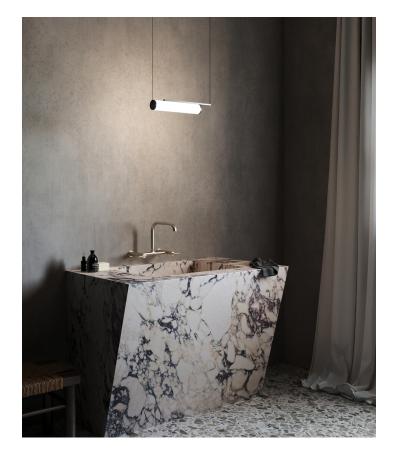

The Deco collection has its origins in the cylinder wall lamps, found within the lobby and entrance halls of 1930s Art Deco buildings. Deco is a highly minimalistic and simplified lamp design, based on a sleek iron profile casing and a cylinder opal glass shade. The translucent glass shade is characterized by a fluted structure, adding a shimmering and decorative detail to the light the Deco collection comes in a wall lamp, pendant and chandelier. The pendant features an adjustable steel wire, enabling both vertical and horizontal lamp installations.