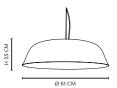

# DIMENSIONS

Cloche One Ø 21 cm / H 16 cm

Cloche Two Ø 42 cm / H 25 cm

Cloche Three Ø 81 cm / H 25 cm