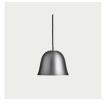

The Cloche series is a family of pendant lamps made of turned aluminium with a brushed brass treatment on the inside. This elegant pendant lamp is suspended with a steel wire and has a fabric-sheathed cable. The Cloche series is inspired by the French hat from the early 1900s known by the same name. The open design helps to spread a evenly light, creating a gentle atmosphere with deep shades and reflections from the brass. The Cloche series is a beautiful piece of minimalism.

CLOCHE ONE

CLOCHE TWO

CLOCHE THREE

## VARIATIONS

White w. White Cord Black w. Black Cord Brushed Aluminum w. Black Cord