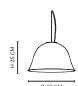

# DIMENSIONS

Cloche One Ø 21 cm / H 16 cm

Cloche Two Ø 42 cm / H 25 cm

Cloche Three Ø 81 cm / H 25 cm