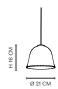

# DIMENSIONS

Cloche One Ø 21 cm / H 16 cm

Cloche Two Ø 42 cm / H 25 cm

Cloche Three Ø 81 cm / H 25 cm