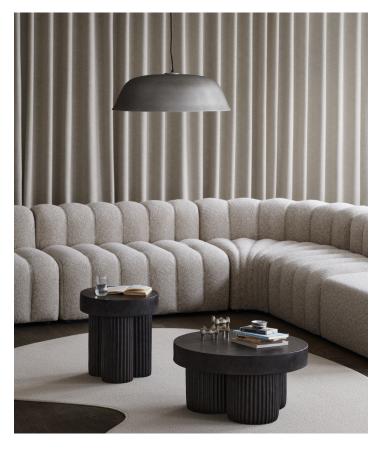

The Cloche series is a family of pendant lamps made of turned aluminium with a brushed brass treatment on the inside. This elegant pendant lamp is suspended with a steel wire and has a fabric-sheathed cable. The Cloche series is inspired by the French hat from the early 1900s known by the same name. The open design helps to spread a evenly light, creating a gentle atmosphere with deep shades and reflections from the brass. The Cloche series is a beautiful piece of minimalism.

CLOCHE ONE

CLOCHE TWO

CLOCHE THREE