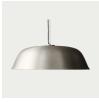

The Cloche series is a family of pendant lamps made of turned aluminium with a brushed brass treatment on the inside. This elegant pendant lamp is suspended with a steel wire and has a fabric-sheathed cable. The Cloche series is inspired by the French hat from the early 1900s known by the same name. The open design helps to spread a evenly light, creating a gentle atmosphere with deep shades and reflections from the brass. The Cloche series is a beautiful piece of minimalism.

CLOCHE ONE

CLOCHE TWO

CLOCHE THREE

## VARIATIONS

White w. White Cord Black w. Black Cord Brushed Aluminum w. Black Cord