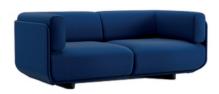

## Art. 6914

2-seater sofa configuration with an outer structure composed of a wraparound panel made of covered plywood. The outer panel and the cushions are upholstered with the same material: fabric, leather, coated fabric or customer's own material. The cushions have removable covers. Base in polypropylene made with recycled materials, equipped with height-adjustable glides.