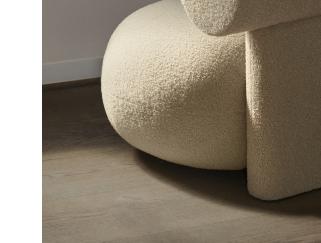

CARE Follow care instruction on norr11.com/professionals

WARRANTY

2 years

**WEIGHT** Nett Weight: 20,0 kg Gross Weight: 24,0 kg

PACKAGING DIMENSIONS W 75 cm D 86 cm H 75 cm

The playful Hippo series gets a softer touch with a fully upholstered version of the Hippo Lounge Chair. The characteristic leg profile of the chair is upholstered like the seat and the back giving the chair a warm expression with strong lines.