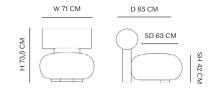

## DIMENSIONS

W 71 cm / D 85 cm / H 73,5 cm / SH 42 cm Seating Depth: 63 cm Back Upholstery Ø 30 cm

NORR11

- 2022