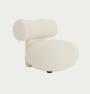

CARE Follow care instruction on norr11.com/professionals

WARRANTY

2 years

**WEIGHT** Nett Weight: 20,0 kg Gross Weight: 24,0 kg

PACKAGING DIMENSIONS W 75 cm D 86 cm H 75 cm

The playful Hippo series gets a softer touch with a fully upholstered version of the Hippo Lounge Chair. The characteristic leg profile of the chair is upholstered like the seat and the back giving the chair a warm expression with strong lines.

Challen Stringer

FULL UPHOLSTERY