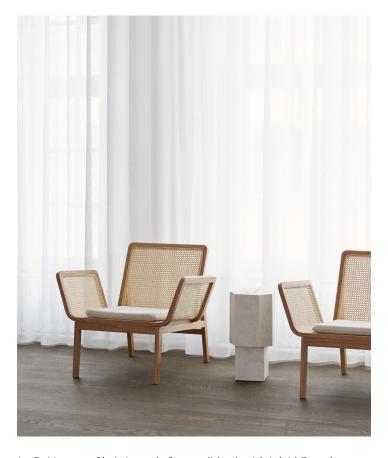

## PACKAGING DIMENSIONS

W 95 cm / D 84 cm / H 80 cm

Le Roi Lounge Chair is made from solid oak with inlaid French rattan. The collection is a minimalistic interpretation of rattan furniture from the French colonial period, merged with well known Scandinavian furniture archetypes. The tactile French rattan creates a translucent surface highlighting the beauty of a simple wooden construction. The Le Roi Chair comes with or without a loose seat cushion for extra comfort.