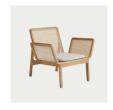

RIATIONS

Natural Oak

Dark Smoked Oak

#### **CUSHION**

Nina Linen Sand 37 Cushion

Dunes Camel 21004 Leather Cushion

#### CARE

Follow care instruction on norr11.com/professionals

#### WARRANTY

2 years

#### WEIGHT

Chair

Nett Weight: 6,0 kg Gross Weight: 8,7 kg

Cushion

Nett Weight: 2,0 kg Gross Weight: 3,0 kg

## PACKAGING DIMENSIONS

W 95 cm / D 84 cm / H 80 cm



Le Roi Lounge Chair is made from solid oak with inlaid French rattan. The collection is a minimalistic interpretation of rattan furniture from the French colonial period, merged with well known Scandinavian furniture archetypes. The tactile French rattan creates a translucent surface highlighting the beauty of a simple wooden construction. The Le Roi Chair comes with or without a loose seat cushion for extra comfort.





NATURAL

DARK SMOKED

### DIMENSIONS

W 84,5 cm / D 76 cm / H 72 cm / SH 35 cm

H 72 GA