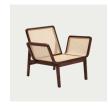

ATIONS

Natural Oak

Dark Smoked Oak

#### **CUSHION**

Nina Linen Sand 37 Cushion

Dunes Camel 21004 Leather Cushion

#### CARE

Follow care instruction on norr11.com/professionals

#### WARRANTY

2 years

#### WEIGHT

Chair

Nett Weight: 6,0 kg Gross Weight: 8,7 kg

Cushion

Nett Weight: 2,0 kg Gross Weight: 3,0 kg

## PACKAGING DIMENSIONS

W 95 cm / D 84 cm / H 80 cm



Le Roi Lounge Chair is made from solid oak with inlaid French rattan. The collection is a minimalistic interpretation of rattan furniture from the French colonial period, merged with well known Scandinavian furniture archetypes. The tactile French rattan creates a translucent surface highlighting the beauty of a simple wooden construction. The Le Roi Chair comes with or without a loose seat cushion for extra comfort.





NATURAL

DARK SMOKED

### DIMENSIONS

W 84,5 cm / D 76 cm / H 72 cm / SH 35 cm

H 72 GA