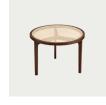

# PACKAGING DIMENSIONS

W 67 cm / D 67 cm / H 49 cm

The Le Roi Coffee Table is constructed as a frame geometry of solid oak, with inlaid natural French rattan mounted after traditional methods. The tactile French rattan creates translucent surfaces highlighting the beautiful and simple construction.

NATURAL

DARK SMOKED