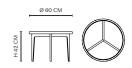

RISTIAN SOFUS HANSEN & TOMMY HYLDAHL

### YEAR

2018

# **ENVIROMENT**

Indoor

### CATEGORY

Tables

#### MADE IN

Poland

### MATERIAL

Made from FSC certified solid oak with inlaid natural French rattan. Coated with water-based clear lacquer.

### VARIATIONS

Natural Oak

Dark Smoked Oak

#### CARE

Follow care instruction on norr11.com/professionals

### WARRANTY

2 years

#### WEIGHT

Nett Weight: 2,7 kg Gross Weight: 5,6 kg

# PACKAGING DIMENSIONS

W 67 cm / D 67 cm / H 49 cm



The Le Roi Coffee Table is constructed as a frame geometry of solid oak, with inlaid natural French rattan mounted after traditional methods. The tactile French rattan creates translucent surfaces highlighting the beautiful and simple construction.





NATURAL

DARK SMOKED

## DIMENSIONS

Ø 60 cm / H 42 cm