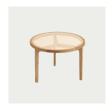

# PACKAGING DIMENSIONS

W 67 cm / D 67 cm / H 49 cm

The Le Roi Coffee Table is constructed as a frame geometry of solid oak, with inlaid natural French rattan mounted after traditional methods. The tactile French rattan creates translucent surfaces highlighting the beautiful and simple construction.

NATURAL

DARK SMOKED