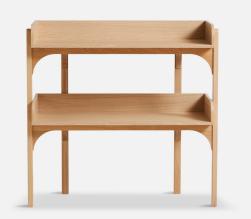

## DESIGNED BY RACHAEL HERITAGE

WITH THE CONCEPTION OF A PART CUPBOARD AND PART SHELVING UNIT, THE UTILITY SHELF IS DESIGNED TO BE USEFUL IN EVERY ROOM IN THE HOUSE. THE OPEN STORAGE SHELVES ALLOW YOU TO DECORATE IT HOWEVER YOU LIKE AND EASILY ACCESS YOUR FAVOURITE OBJECTS. IT IS PERFECT WHEN KEEPING MULTIPLE ITEMS CONTAINED AND YET STILL REMAIN ON DISPLAY.