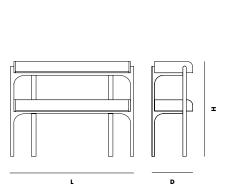

**LAUNCH** 2022

CATEGORY STORAGE AND SHELVING

MATERIALS FRAME IN SOLID OAK WITH SHELVES IN OAK VENEER

ASSEMBLY INSTRUCTIONS MANUAL AND SCREWS INCLUDED

SHELVES TWO SHELVES WITH INTERNAL DIMENSIONS OF L 780 x D 330 mm / L 30.7 D 13 "

SPACE BETWEEN SHELVES 300 mm / 11.8 "

WEIGHT ON SHELF MAX 40 KG

PACKAGING DIMENSIONS L 900 x D 900 x H 200 mm L 35.4 x D 35.4 x H 7.9 "

MAINTENANCE FOR DAILY CARE, WIPE OFF WITH A CLEAN, MOIST CLOTH FOLLOWED BY A SOFT DRY CLOTH

DIMENSIONS L 845 x D 635 x H 825 mm L 33.2 x D 25 x H 32.8 "

**WEIGHT** 12 кд

ITEM NO / COLOUR 120745 WHITE PIGMENTED LACQUERED OAK 120746 DUSTY GREEN PAINTED OAK