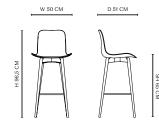

PLASTIC SHELL

UPHOLSTERY

SOFT UPHOLSTERY

DIMENSIONS Bar Chair - Counter Height 65 cm W 50 cm / D 51 cm / H 96,5 / SH 65 cm

**Bar Chair - Bar Height 75 cm** W 50 cm / D 51 cm / H 106,5 cm / SH 75 cm

NORR11