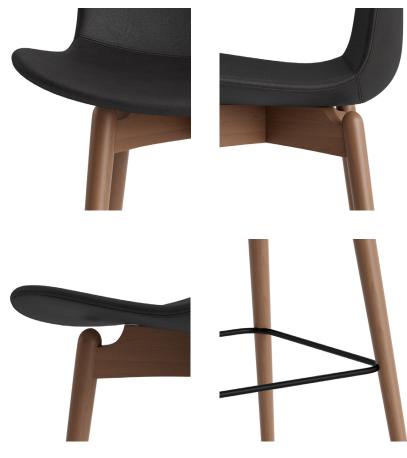

#### MATERIAL

The legs are made of European beech coated with water-based clear lacquer. The seating shell is made of Polypropylene. Footrest made of iron. Soft upholstery: 3 cm thick foam. Optional 17 mm felt or plastic glides.

Bar Chair - Bar Height 75 cm W 60 cm / D 62 cm / H 120 cm

The Langue Bar Chair is a highly comfortable piece of furniture with soft clean lines and a minimalistic appearance. Shape and simplicity are the basic elements of the Langue Series, creating a highly aesthetic and functional bar chair. The Langue Bar Chair comes in two heights; 65 cm and 75 cm, making it perfect for a kitchen island in a home or for a bar in need of a comfortable and stylish bar chair.

PLASTIC SHELL

UPHOLSTERY

SOFT UPHOLSTERY

DIMENSIONS Bar Chair - Counter Height 65 cm W 50 cm / D 51 cm / H 96,5 / SH 65 cm

**Bar Chair - Bar Height 75 cm** W 50 cm / D 51 cm / H 106,5 cm / SH 75 cm

NORR11