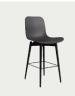

Bar Chair - Bar Height 75 cm W 60 cm / D 62 cm / H 120 cm

The Langue Bar Chair is a highly comfortable piece of furniture with soft clean lines and a minimalistic appearance. Shape and simplicity are the basic elements of the Langue Series, creating a highly aesthetic and functional bar chair. The Langue Bar Chair comes in two heights; 65 cm and 75 cm, making it perfect for a kitchen island in a home or for a bar in need of a comfortable and stylish bar chair.

PLASTIC SHELL

UPHOLSTERY

SOFT UPHOLSTERY

DIMENSIONS Bar Chair - Counter Height 65 cm W 50 cm / D 51 cm / H 96,5 / SH 65 cm

**Bar Chair - Bar Height 75 cm** W 50 cm / D 51 cm / H 106,5 cm / SH 75 cm

NORR11