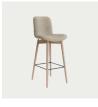

Bar Chair - Bar Height 75 cm W 60 cm / D 62 cm / H 120 cm

The Langue Bar Chair is a highly comfortable piece of furniture with soft clean lines and a minimalistic appearance. Shape and simplicity are the basic elements of the Langue Series, creating a highly aesthetic and functional bar chair. The Langue Bar Chair comes in two heights; 65 cm and 75 cm, making it perfect for a kitchen island in a home or for a bar in need of a comfortable and stylish bar chair.

PLASTIC SHELL

UPHOLSTERY

SOFT UPHOLSTERY

DIMENSIONS Bar Chair - Counter Height 65 cm W 50 cm / D 51 cm / H 96,5 / SH 65 cm

**Bar Chair - Bar Height 75 cm** W 50 cm / D 51 cm / H 106,5 cm / SH 75 cm

NORR11