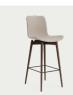

Bar Chair - Bar Height 75 cm W 60 cm / D 62 cm / H 120 cm

The Langue Bar Chair is a highly comfortable piece of furniture with soft clean lines and a minimalistic appearance. Shape and simplicity are the basic elements of the Langue Series, creating a highly aesthetic and functional bar chair. The Langue Bar Chair comes in two heights; 65 cm and 75 cm, making it perfect for a kitchen island in a home or for a bar in need of a comfortable and stylish bar chair.

PLASTIC SHELL

UPHOLSTERY

SOFT UPHOLSTERY

DIMENSIONS Bar Chair - Counter Height 65 cm W 50 cm / D 51 cm / H 96,5 / SH 65 cm

**Bar Chair - Bar Height 75 cm** W 50 cm / D 51 cm / H 106,5 cm / SH 75 cm

NORR11