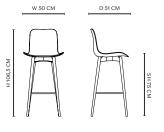

PLASTIC SHELL

UPHOLSTERY

SOFT UPHOLSTERY

DIMENSIONS Bar Chair - Counter Height 65 cm W 50 cm / D 51 cm / H 96,5 / SH 65 cm

**Bar Chair - Bar Height 75 cm** W 50 cm / D 51 cm / H 106,5 cm / SH 75 cm

NORR11